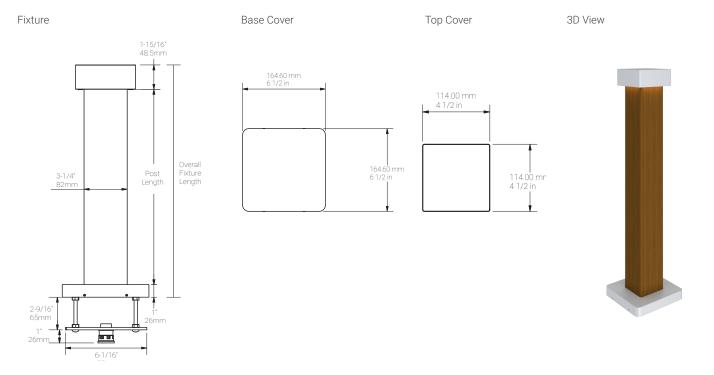

## Mounting Options & Dimensions

#### **LED Insert Dimension**

#### Application

Environment Dry / Damp / Wet Location approved. IP 66.

Drive Over Rating N/A

Mounts to 12" (305mm) / 24" (610mm) post. Comes with 12" (305mm) or 24" (610mm) cabtire lead inside post.

#### **Luminaire Construction**

LED Light Source W27H = CCT: 2700K, CRI (Ra): 90+, Colour Consistency: 2SDCM

W30H = CCT: 3000K, CRI (Ra): 90+, Colour Consistency: 2SDCM

Weight 7.15lbs (3.245kg) based on a 24" (610mm) post.