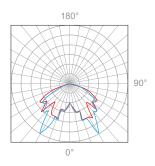

### Polar Candela Distribution

Delivered Lumen: 184.3 lm
■ Vertical Beam Spread: 30.9°
■ Horizontal Beam Spread: 46.0°