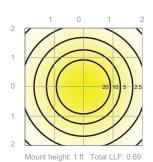

### Isofootcandle Plot

Illuminance at a Distance

| Distance |       | Center Beam fc | Beam Width |       |       |       |  |
|----------|-------|----------------|------------|-------|-------|-------|--|
| Oft      | 0m    | 14fc           | 0.8ft      | 0.24m | 1.3ft | 0.40m |  |
| 1.0ft    | 0.30m | 1.4fc          | 1.7ft      | 0.52m | 2.5ft | 0.76m |  |
| 2.0ft    | 0.61m | 0.08fc         | 2.5ft      | 0.76m | 3.8ft | 1.16m |  |
| 3.0ft    | 0.91m | 0.03fc         | 3.3ft      | 1.01m | 5.1ft | 1.55m |  |
| 4.0ft    | 1.21m | 0.02fc         | 4.1ft      | 1.15m | 6.4ft | 1.95m |  |
| 5.0ft    | 1.52m | 0.02fc         | 5.0ft      | 1.52m | 7.6ft | 2.32m |  |