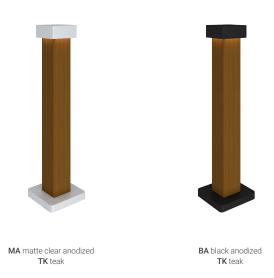

driver included (100-240V AC input). Compatible with remote constant current DC driver,

wiring in series.

Control On/off control. Consult factory for remote dimmable drivers.

#### **Luminaire Construction**

LED Light Source W27H = CCT: 2700K, CRI (Ra): 90+, Colour Consistency: 2SDCM

W30H = CCT: 3000K, CRI (Ra): 90+, Colour Consistency: 2SDCM

Weight 7.15lbs (3.245kg) based on a 24" (610mm) post.

Material Fixture: anodized aluminum

Supplied with Standard installation housing:

Warranty & LED Life 5 years limited warranty

Estimated useful life of LED is 50,000 hours.

### Ordered Separately

System Components Power supplies: Remote constant current driver

## Mounting Options & Dimensions

#### **LED Insert Dimension**



## Appendix

#### Aluminum Finish with Architectural Finish



## 8W, 2700K, 90+ CRI

### Polar Candela Distribution



### Isofootcandle Plot



Illuminance at a Distance

| Distance |       | Center Beam fc | Beam Width |       |       |       |  |
|----------|-------|----------------|------------|-------|-------|-------|--|
| Oft      | 0m    | 14fc           | 0.8ft      | 0.24m | 1.3ft | 0.40m |  |
| 1.0ft    | 0.30m | 1.4fc          | 1.7ft      | 0.52m | 2.5ft | 0.76m |  |
| 2.0ft    | 0.61m | 0.08fc         | 2.5ft      | 0.76m | 3.8ft | 1.16m |  |
| 3.0ft    | 0.91m | 0.03fc         | 3.3ft      | 1.01m | 5.1ft | 1.55m |  |
| 4.0ft    | 1.21m | 0.02fc         | 4.1ft      | 1.15m | 6.4ft | 1.95m |  |
| 5.0ft    | 1.52m | 0.02fc         | 5.0ft      | 1.52m | 7.6ft | 2.32m |  |

Delivered Lumen: 184.3 lm
■ Vertical Beam Spread: 30.9°
■ Horiz