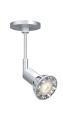

### **Luminaire Construction**

LED Light Source Lamp supplied by others.

Recommended: MR16, 50 W max or LED MR16 (SORAA lamp) 10W max.

Weight N/A

Material Fixture: Machined aluminum with electroplated finish.

Supplied with Standard installation housing: Comes with an adapter plate, two #8-32 screws, and wire nuts.

Warranty & LED Life 5 years limited warranty.

Estimated useful life of LED is 50,000 hours.

### C4

Canopy

Fixture with Canopy

Dimensions

C21

Canopy

Fixture with Canopy

Dimensions

C23

Canopy

Fixture with Canopy

Dimensions