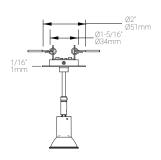

### LED Fixture Dimensions (with C1)

Fixture

3D View

Beam (with lamp supplied by others)

C1

Canopy

Fixture with Canopy

Dimensions

СЗ

Canopy

Fixture with Canopy

Dimensions