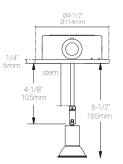

### LED Fixture Dimensions (with C1)

Fixture

3D View

Beam (with lamp supplied by others)

C1

Canopy

Fixture with Canopy

Dimensions

СЗ

Canopy

Fixture with Canopy

Dimensions