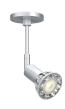

### **Luminaire Construction**

LED Light Source Lamp supplied by others.

Recommended: MR16, 50 W max or LED MR16 (SORAA lamp) 10W max.

Weight N/A

Material Fixture: Machined aluminum with electroplated finish.

Supplied with Standard installation housing: Comes with an adapter plate, two #8-32 screws, and wire nuts.

Warranty & LED Life 5 years limited warranty.

Estimated useful life of LED is 50,000 hours.