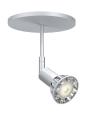

### **Luminaire Construction**

LED Light Source Lamp supplied by others.

Recommended: MR16, 50 W max or LED MR16 (SORAA lamp) 10W max.

Weight N/A

Material Fixture: Machined aluminum with electroplated finish.

Supplied with Standard installation housing: Comes with an adapter plate, two #8-32 screws, and wire nuts.

Warranty & LED Life 5 years limited warranty.

Estimated useful life of LED is 50,000 hours.