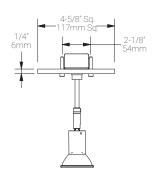

### LED Fixture Dimensions (with C1)

Fixture

3D View

Beam (with lamp supplied by others)

C1

Canopy

Fixture with Canopy

Dimensions

СЗ

Canopy

Fixture with Canopy

Dimensions