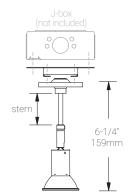

#### Application

Environment Dry Location approved. IP 20.

Mounting C1/C21/C23: Retrofit to existing standard octagonal box using custom mounting plate (included). Requires remote

class II transformer (not included).

C3/C4: Retrofit to existing standard octagonal box using custom mounting plate (included). Requires remote class II

transformer (included).