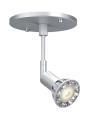

### **Luminaire Construction**

LED Light Source Lamp supplied by others.

Recommended: MR16, 50 W max or LED MR16 (SORAA lamp) 10W max.

Weight N/A

Material Fixture: Machined aluminum with electroplated finish.

Supplied with Standard installation housing: Comes with an adapter plate, two #8-32 screws, and wire nuts.

Warranty & LED Life 5 years limited warranty.

Estimated useful life of LED is 50,000 hours.