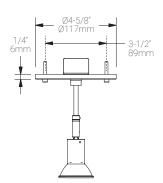

### LED Fixture Dimensions (with C1)

Fixture

3D View

Beam (with lamp supplied by others)

C1

Canopy

Fixture with Canopy

Dimensions

СЗ

Canopy

Fixture with Canopy

Dimensions