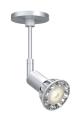

### **Luminaire Construction**

LED Light Source Lamp supplied by others.

Recommended: MR16, 50 W max or LED MR16 (SORAA lamp) 10W max.

Weight N/A

Material Fixture: Machined aluminum with electroplated finish.

Supplied with Standard installation housing: Comes with an adapter plate, two #8-32 screws, and wire nuts.

Warranty & LED Life 5 years limited warranty.

Estimated useful life of LED is 50,000 hours.

СЗ

Canopy

Fixture with Canopy

Dimensions