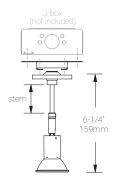

#### Application

Environment Dry Location approved. IP 20.

Mounting C1/C21/C23: Retrofit to existing standard octagonal box using custom mounting plate (included). Requires remote

class II transformer (not included).

C3/C4: Retrofit to existing standard octagonal box using custom mounting plate (included). Requires remote class II

transformer (included).

### Mounting Options & Dimensions