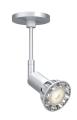

### **Luminaire Construction**

LED Light Source Lamp supplied by others.

Recommended: MR16, 50 W max or LED MR16 (SORAA lamp) 10W max.

Weight N/A

Material Fixture: Machined aluminum with electroplated finish.

Supplied with Standard installation housing: Comes with an adapter plate, two #8-32 screws, and wire nuts.

Warranty & LED Life 5 years limited warranty.

Estimated useful life of LED is 50,000 hours.

### LED Fixture Dimensions (with C1)

Fixture

3D View

Beam (with lamp supplied by others)

C1

Canopy

Fixture with Canopy

Dimensions