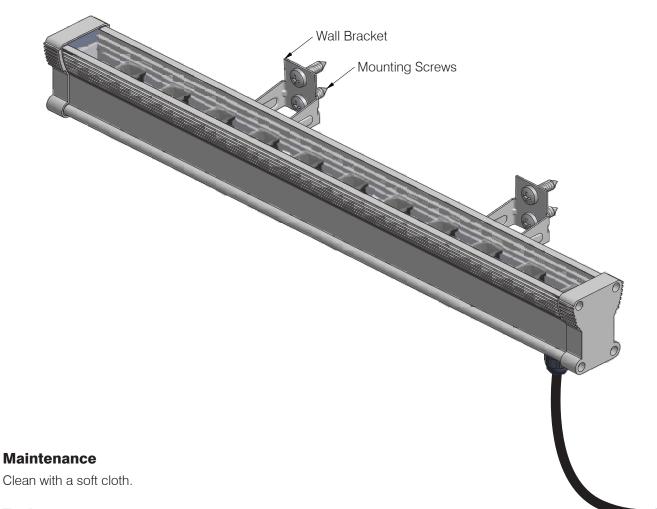

- Mount both brackets on L171 to wall with two screws on each.
  Bracket screws must be tight and firmly holding. Use recommended wall anchors to help support weight of rail system.
- Connect fixture wires to low voltage wiring 24V DC constant voltage drivers with120-277V input (TLDAV100W24)...