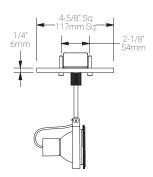

## LED Fixture Dimensions (with C1)

Fixture

3D View

Beam (with lamp supplied by others)

C1

Canopy

Fixture with Canopy

Dimensions

С3

Canopy

Fixture with Canopy

Dimensions