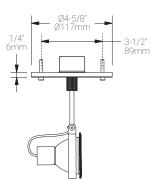

## Mounting Options & Dimensions

## LED Fixture Dimensions (with C1)

Fixture

3D View

Beam (with lamp supplied by others)

C1

Canopy

Fixture with Canopy

Dimensions

С3

Canopy

Fixture with Canopy

Dimensions