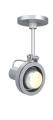

### Application

Environment Dry Location approved. IP 20.

Mounting C1/C21/C23: Retrofit to existing standard octagonal box using custom mounting plate (included). Requires remote

class II transformer (not included).

#### **Luminaire Construction**

LED Light Source Lamp supplied by others.

Recommended: MR16, 50 W max or LED MR16 (SORAA lamp) 10W max.

Weight N/A

Material Fixture: Machined aluminum with electroplated finish.

Supplied with Standard installation housing: Comes with an adapter plate, two #8-32 screws, and wire nuts.

Warranty & LED Life 5 years limited warranty.

Estimated useful life of LED is 50,000 hours.