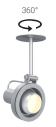

#### **Luminaire Construction**

LED Light Source Lamp supplied by others.

Recommended: MR16, 50 W max or LED MR16 (SORAA lamp) 10W max.

Weight N/A

Material Fixture: Machined aluminum with electroplated finish.

Supplied with Standard installation housing: Comes with an adapter plate, two #8-32 screws, and wire nuts.

Warranty & LED Life 5 years limited warranty.

Estimated useful life of LED is 50,000 hours.