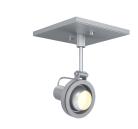

#### **Luminaire Construction**

LED Light Source Lamp supplied by others.

Recommended: MR16, 50 W max or LED MR16 (SORAA lamp) 10W max.

Weight N/A

Material Fixture: Machined aluminum with electroplated finish.

Supplied with Standard installation housing: Comes with an adapter plate, two #8-32 screws, and wire nuts.

Warranty & LED Life 5 years limited warranty.

Estimated useful life of LED is 50,000 hours.

## Aluminum Finishes

MC matte chrome