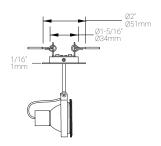

## C4

Canopy

Fixture with Canopy

Dimensions

C21

Canopy

Fixture with Canopy

Dimensions

C23

Canopy

Fixture with Canopy

Dimensions