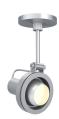

### Application

Environment Dry Location approved. IP 20.

Mounting C1/C21/C23: Retrofit to existing standard octagonal box using custom mounting plate (included). Requires remote

class II transformer (not included).

#### **Luminaire Construction**

LED Light Source Lamp supplied by others.

Recommended: MR16, 50 W max or LED MR16 (SORAA lamp) 10W max.

Weight N/A

Material Fixture: Machined aluminum with electroplated finish.

Supplied with Standard installation housing: Comes with an adapter plate, two #8-32 screws, and wire nuts.

Warranty & LED Life 5 years limited warranty.

Estimated useful life of LED is 50,000 hours.