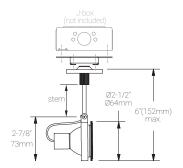

### Application

Environment Dry Location approved. IP 20.

Mounting C1/C21/C23: Retrofit to existing standard octagonal box using custom mounting plate (included). Requires remote

class II transformer (not included).

C3/C4: Retrofit to existing standard octagonal box using custom mounting plate (included). Requires remote class II

transformer (included).

## Mounting Options & Dimensions

## LED Fixture Dimensions (with C1)

Fixture

3D View

Beam (with lamp supplied by others)

C1

Canopy

Fixture with Canopy

Dimensions