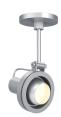

### Application

Environment Dry Location approved. IP 20.

Mounting C1/C21/C23: Retrofit to existing standard octagonal box using custom mounting plate (included). Requires remote

class II transformer (not included).

#### **Luminaire Construction**

LED Light Source Lamp supplied by others.

Recommended: MR16, 50 W max or LED MR16 (SORAA lamp) 10W max.

Weight N/A

Material Fixture: Machined aluminum with electroplated finish.

Supplied with Standard installation housing: Comes with an adapter plate, two #8-32 screws, and wire nuts.

Warranty & LED Life 5 years limited warranty.

Estimated useful life of LED is 50,000 hours.