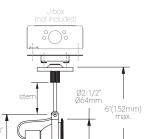

## Mounting Options & Dimensions

## LED Fixture Dimensions (with C1)

Fixture

3D View

Beam (with lamp supplied by others)

C1

Canopy

Fixture with Canopy

Dimensions

### Application

Environment Dry Location approved. IP 20.

Mounting C1/C21/C23: Retrofit to existing standard octagonal box using custom mounting plate (included). Requires remote

class II transformer (not included).

C3/C4: Retrofit to existing standard octagonal box using custom mounting plate (included). Requires remote class II

transformer (included).