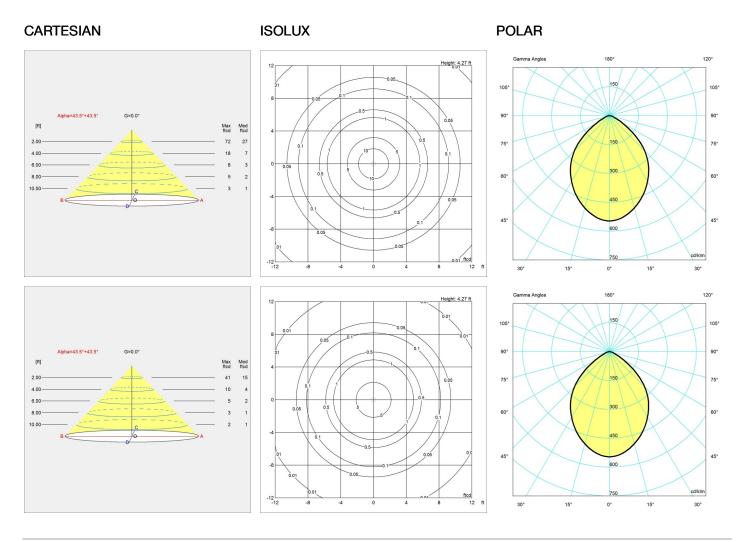

## Light distribution diagrams

Variant Options

For particular variant options, please check our online Product Variants Configurator on the product detail page.

| VARIANT NO. | LIGHT SOURCE  | VOLTAGE/FRQ | LUMEN | FEATURES | CABLE |
|-------------|---------------|-------------|-------|----------|-------|
| 10000135264 | LED 2700K 10W | 120V        | 529   | -        | -     |

# louis poulsen

| 10000135266 | LED 2700K 10W | 120V | 529 | - | - |
|-------------|---------------|------|-----|---|---|
| 10000135267 | LED 3000K 10W | 120V | 550 | - | - |
| 10000135268 | LED 3000K 10W | 120V | 550 | - | - |
| 10000138380 | LED 3000K 10W | 120V | 550 | - | - |
| 10000142407 | LED 2700K 10W | 120V | 529 | - | - |
|             |               |      |     |   |   |