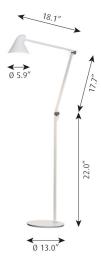

#### W / H / L (IN) / W (LB)

5.9 / 50.4 / - IN / 15.8 LB 5.9 / 50.4 / - IN / 15.8 LB 5.9 / 50.4 / - IN / 15.8 LB 5.9 / 50.4 / - IN / 15.8 LB 5.9 / 50.4 / - IN / 15.8 LB 5.9 / 50.4 / - IN / 15.8 LB