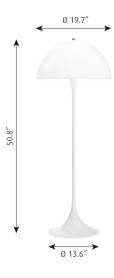

Variants

**VARIANT NUMBER** 

COLOR, RAL

W / H / L (IN) / W (LB)

10000155551

WHT OPAL ACRYL, 970

19.7 / 51.4 / 19.7 IN / 12.4 LB

Materials & Finishes

### **MATERIALS**

Base: White, injection molded ABS. Shade: Injection molded white opal acrylic. Housing: White, injection molded ABS. Stem: White, steel.

### **FINISHES**

White, opal acrylic.

Mounting

Cord type: White. Cord length: 11'. Switch: In-line on/off foot switch provided. For mounting instructions, see download section on the product detail page.