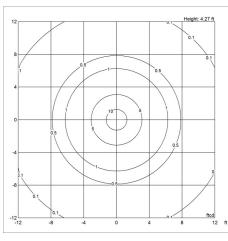

lumination. The hemispherical shade reflects the light downwards, and the material used ensures that the majority of the light is spread diffusely in the room from the surface of the shade.

Variants

**VARIANT NUMBER** 

COLOR, RAL

W / H / L (IN) / W (LB)

10000155551

WHT OPAL ACRYL, 970

19.7 / 51.4 / 19.7 IN / 12.4 LB

Materials & Finishes

### **MATERIALS**

Base: White, injection molded ABS. Shade: Injection molded white opal acrylic. Housing: White, injection molded ABS. Stem: White, steel.

### **FINISHES**

White, opal acrylic.

Mounting

Cord type: White. Cord length: 11'. Switch: In-line on/off foot switch provided. For mounting instructions, see download section on the product detail page.

# louis poulsen

# Light distribution diagrams

# **CARTESIAN**

# 2.00

# **ISOLUX**



# **POLAR**



Variant Options

For particular variant options, please check our online Product Variants Configurator on the product detail page.

VARIANT NO.

LIGHT SOURCE

**VOLTAGE/FRQ** 

**LUMEN** 

**FEATURES** 

**CABLE** 

10000155551

1x22W A-21/IF medium US

120V

1608