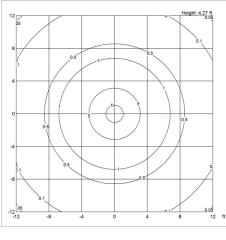

76
 HIGH LUSTRE CHROME PLATED, 900
 13 / 51.2 / 13 IN / 9.0 LB

 5744902032
 BRASS METALLISED
 13 / 51.2 / 13 IN / 7.9 LB

 5744903879
 BLACK METALIZED, 906
 13 / 51.2 / 13 IN / 8.0 LB

# Materials & Finishes

#### **MATERIALS**

Base: Black metalized or high lustre chrome plated, spun brass. Shades: Hand blown white opal glass. Top plate: Black metalized or high lustre chrome plated, spun brass. Stem: Black metalized or high lustre chrome plated, steel.

#### **FINISHES**

Black metalized or high lustre chrome plated. White opal glass.

## louis poulsen

### Mounting

Cord type: Black. Cord length: 12'. Switch: In-line on/off foot switch provided. For mounting instructions, see download section on the product detail page.

### Light distribution diagrams

### **CARTESIAN**



### ISOLUX



### **POLAR**



Variant Options

For particular variant options, please check our online Product Variants Configurator on the product detail page.

| VARIANT NO. | LIGHT SOURCE      | VOLTAGE/FRQ | LUMEN | <b>FEATURES</b> | CABLE      |
|-------------|-------------------|-------------|-------|-----------------|------------|
| 5744901376  | 1x15W A-19/medium | 120V        | 971   | -               | Black cord |
| 5744902032  | 1x15W A-19/medium | 120V        | 971   | -               | White cord |
| 5744903879  | 1x15W A-19/medium | 120V        | 971   | -               | Black cord |
|             |                   |             |       |                 |            |