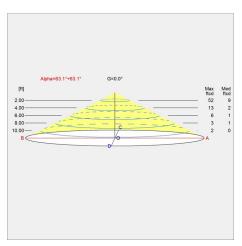

|

 5744901376
 HIGH LUSTRE CHROME PLATED, 900
 13 / 51.2 / 13 IN / 9.0 LB

 5744902032
 BRASS METALLISED
 13 / 51.2 / 13 IN / 7.9 LB

 5744903879
 BLACK METALIZED, 906
 13 / 51.2 / 13 IN / 8.0 LB

# Materials & Finishes

#### **MATERIALS**

Base: Black metalized or high lustre chrome plated, spun brass. Shades: Hand blown white opal glass. Top plate: Black metalized or high lustre chrome plated, spun brass. Stem: Black metalized or high lustre chrome plated, steel.

#### **FINISHES**

Black metalized or high lustre chrome plated. White opal glass.

## louis poulsen

### Mounting

Cord type: Black. Cord length: 12'. Switch: In-line on/off foot switch provided. For mounting instructions, see download section on the product detail page.

### Light distribution diagrams

### **CARTESIAN**



### ISOLUX



### **POLAR**



Variant Options

For particular variant options, please check our online Product Variants Configurator on the product detail page.

| VARIANT NO. | LIGHT SOURCE      | VOLTAGE/FRQ | LUMEN | <b>FEATURES</b> | CABLE      |
|-------------|-------------------|-------------|-------|-----------------|------------|
| 5744901376  | 1x15W A-19/medium | 120V        | 971   | -               | Black cord |
| 5744902032  | 1x15W A-19/medium | 120V        | 971   | -               | White cord |
| 5744903879  | 1x15W A-19/medium | 120V        | 971   | -               | Black cord |
|             |                   |             |       |                 |            |