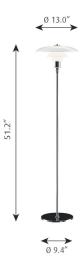

## PH 3½-2½ FLOOR

Designed by Poul Henningsen

| Variants | VARIANT NUMBER | COLOR, RAL             | W / H / L (IN) / W (LB) |
|----------|----------------|------------------------|-------------------------|
|          |                | LUCITIE OUDOME DI ATED |                         |

 5744901376
 HIGH LUSTRE CHROME PLATED, 900
 13 / 51.2 / 13 IN / 9.0 LB

 5744902032
 BRASS METALLISED
 13 / 51.2 / 13 IN / 7.9 LB

 5744903879
 BLACK METALIZED, 906
 13 / 51.2 / 13 IN / 8.0 LB