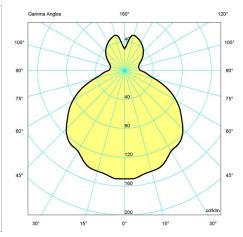

### Light distribution diagrams

### **POLAR**

Variant Options

For particular variant options, please check our online Product Variants Configurator on the product detail page.

| VARIANT NO. | LIGHT SOURCE      | VOLTAGE/FRQ | LUMEN | <b>FEATURES</b> | CABLE      |
|-------------|-------------------|-------------|-------|-----------------|------------|
| 5744901376  | 1x15W A-19/medium | 120V        | 971   | -               | Black cord |
| 5744902032  | 1x15W A-19/medium | 120V        | 971   | -               | White cord |
| 5744903879  | 1x15W A-19/medium | 120V        | 971   | -               | Black cord |
|             |                   |             |       |                 |            |