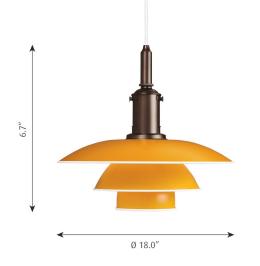

# PH 3<sup>1</sup>/<sub>2</sub>-3 PENDANT

Designed by Poul Henningsen

#### Description The fixture is 100% glare-free, with a design based on the principle of a reflective three-shade system, which directs most of the light downwards. The shades are made of deep drawn aluminum with white inner surface that ensures gentle, downward light distribution. The downward light is both soft and pleasant.

#### W / H / L (IN) / W (LB) 13 / 12 / 13 IN / 3.4 LB 13 / 12 / 13 IN / 3.4 LB 13 / 12 / 13 IN / 3.4 LB 13 / 12 / 13 IN / 3.4 LB