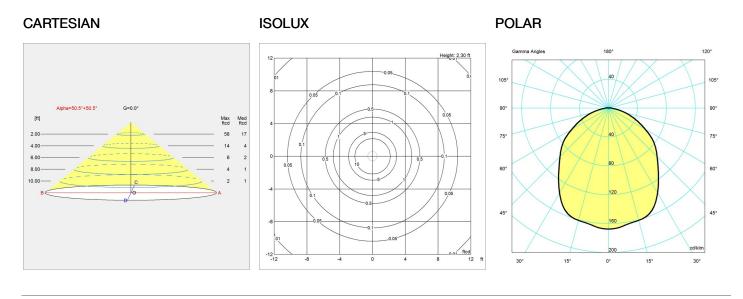

**

Shade: red, green, yellow and white, powder coated. Suspension: silk matte brown, copper.

# louis poulsen

| Mounting | Canopy: White. Cord type: 3-conductor, 18 AWG white PVC power cord. Cord length: 12'. |
|----------|---------------------------------------------------------------------------------------|
|          | For mounting instructions, see download section on the product detail page.           |

Information Electrical: System Wattage: 15W LED Wattage: 14 W Delivered lumens: 1,364 Efficacy: 90.9 Im/W Certifications: cULus, Dry Location Protection class IP20 Controllability: Phase dimming Actual performance dependent upon screw-base lamp used. For the E-socket product variants, bulbs are not included. LED light source is part of the product.

## Light distribution diagrams



### Variant Options

For particular variant options, please check our online Product Variants Configurator on the product detail page.

| VARIANT NO. | LIGHT SOURCE      | VOLTAGE/FRQ | LUMEN | FEATURES | CABLE             |
|-------------|-------------------|-------------|-------|----------|-------------------|
| 5741928637  | 1x15W A-19/medium | 120V        | 594   | -        | White fabric cord |
| 5741928640  | 1x15W A-19/medium | 120V        | 594   | -        | White fabric cord |
| 5741928653  | 1x15W A-19/medium | 120V        | 594   | -        | White fabric cord |
| 5741928666  | 1x15W A-19/medium | 120V        | 594   | -        | White fabric cord |
|             |                   |             |       |          |                   |