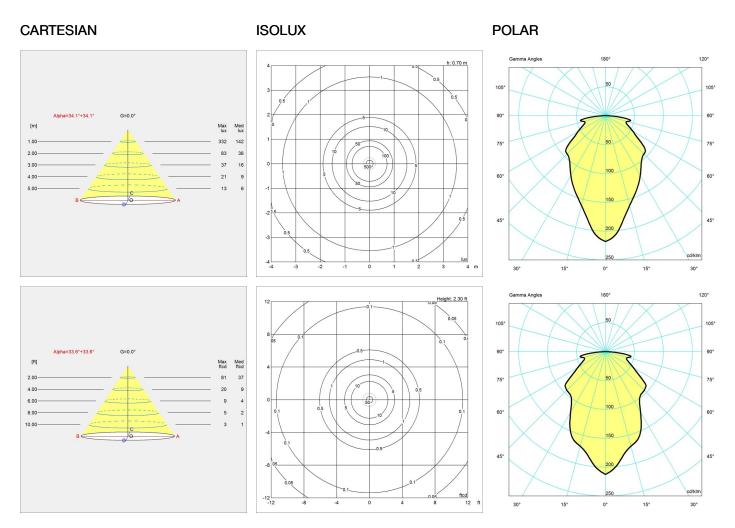

diameter x 4.3 IN tall.LED variants have an electronic, constant current, class II driver for 120-277V power supply housed inside canopy. For mounting instructions, see download section on the product detail page.              |  |  |  |  |
| Information             | Electrical:<br>System Wattage: 22W (INC) or 41W (LED)<br>LED Wattage: 20W (INC) or 39W (LED)<br>Delivered lumens: 1,187 (INC) - 2,297 (LED)<br>Efficacy: 56- 29 Im/W<br>Certifications: cULus, Dry Location<br>Protection class IP20<br>Controllability: Phase dimming or 0-10V dimming.<br>LED Color Rendering: Ra≥90<br>Dim-To-Warm LED CCT: 3000K (100%) to 1800K (5%) For the E-socket product variants,<br>bulbs are not included. LED light source is part of the product. |  |  |  |  |

## louis poulsen

## Light distribution diagrams



### Variant Options

For particular variant options, please check our online Product Variants Configurator on the product detail page.

| VARIANT NO. | LIGHT SOURCE      | VOLTAGE/FRQ | LUMEN | FEATURES                   | CABLE             |
|-------------|-------------------|-------------|-------|----------------------------|-------------------|
| 5741940521  | 1x22W A-21/medium |             | 668   | -                          | Black fabric cord |
| 5741940534  | 1x22W A-21/medium |             | 977   | -                          | Black fabric cord |
| 5741942794  |                   |             |       | Phase dimming (mains dimm) | Black fabric cord |
| 5741942804  |                   |             |       | Phase dimming (mains dimm) | Black fabric cord |
| 5741942817  |