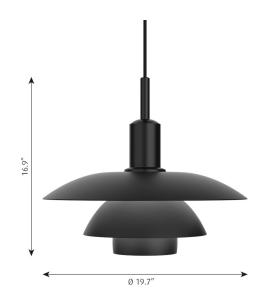

## PH 5/5 PENDANT

Designed by Poul Henningsen

#### W / H / L (IN) / W (LB)

19.7 / 16.9 / 19.7 IN / 6.1 LB 19.7 / 16.9 / 19.7 IN / 8.2 LB - / - / - IN / 9.1 LB - / - / - IN / 11.2 LB - / - / - IN / 8.7 LB - / - / - IN / 10.8 LB - / - / - IN / 9.1 LB - / - / - IN / 11.2 LB - / - / - IN / 8.7 LB - / - / - IN / 8.7 LB - / - / - IN / 8.7 LB