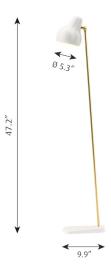

Variants

Materials &

Finishes

VARIANT NUMBER 5744162270 COLOR, RAL WHT, T08

BLK, T09

W / H / L (IN) / W (LB) 5.3 / 47.2 / 9.8 IN / 9.3 LB 5.3 / 47.2 / 9.8 IN / 9.3 LB

**MATERIALS** 

5744163208

Base: Die cast aluminum. Shade: Spun aluminum. Stem: Brushed brass.

**FINISHES** 

Brushed brass. Black or white, powder coated.

Mounting

Cord type: White or black. Cord length: 10'. Switch: In-line High/low/off foot switch provided. LED driver: Separate, plugs into power outlet. For mounting instructions, see download section on the product detail page.