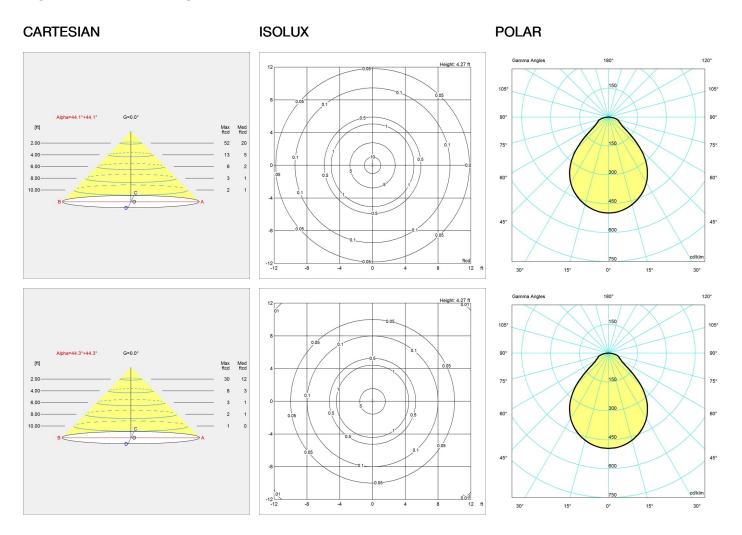

270 COLOR, RAL WHT, T08

BLK, T09

W / H / L (IN) / W (LB) 5.3 / 47.2 / 9.8 IN / 9.3 LB 5.3 / 47.2 / 9.8 IN / 9.3 LB

**MATERIALS** 

5744163208

Base: Die cast aluminum. Shade: Spun aluminum. Stem: Brushed brass.

**FINISHES** 

Brushed brass. Black or white, powder coated.

Mounting

Cord type: White or black. Cord length: 10'. Switch: In-line High/low/off foot switch provided. LED driver: Separate, plugs into power outlet. For mounting instructions, see download section on the product detail page.

# louis poulsen

#### Information

Please note that the brass surfaces are untreated. This means that the surface will change over time and develop a patina. For the E-socket product variants, bulbs are not included. LED light source is part of the product.

#### Light distribution diagrams



#### Variant Options

For particular variant options, please check our online Product Variants Configurator on the product detail page.

| VARIANT NO. | LIGHT SOURCE   | VOLTAGE/FRQ | LUMEN | FEATURES | CABLE |
|-------------|----------------|-------------|-------|----------|-------|
| 5744162270  | LED 2700K 9.6W | 120V        | 416   | -        | -     |
| 5744163208  | LED 2700K 9.6W | 120V        | 416   | -        | -     |

| louis poulsen |  |  |  |  |  |  |  |
|---------------|--|--|--|--|--|--|--|
|               |  |  |  |  |  |  |  |
|               |  |  |  |  |  |  |  |
|               |  |  |  |  |  |  |  |
|               |  |  |  |  |  |  |  |
|               |  |  |  |  |  |  |  |
|               |  |  |  |  |  |  |  |
|               |  |  |  |  |  |  |  |
|