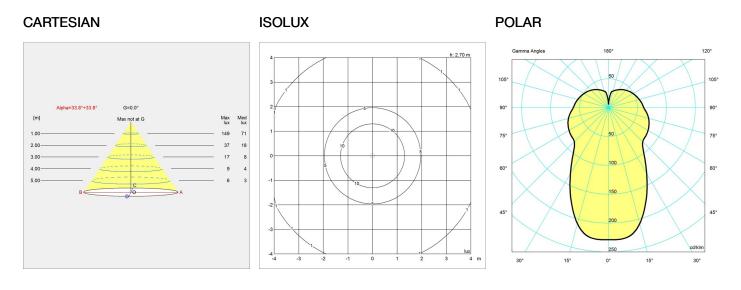

## Light distribution diagrams

Variant Options For particular varian

For particular variant options, please check our online Product Variants Configurator on the product detail page.

| VARIANT NO.              | LIGHT SOURCE | VOLTAGE/FRQ  | LUMEN      | FEATURES | CABLE                                  |
|--------------------------|--------------|--------------|------------|----------|----------------------------------------|
| 5741940770<br>5741940819 |              | 120V<br>120V | 572<br>926 | -        | White fabric cord<br>White fabric cord |