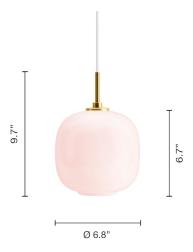

## VL45 RADIOHUS PALE ROSE PENDANT

Designed by Vilhelm Lauritzen

## Description The fixture provides uniform, general and diffused illumination. The opening at the bottom of the glass produces downwards directed light. The quality of the mouth blown pale rose opal glass ensures that the fixture is evenly lit. Variants W / H / L (IN) / W (LB) VARIANT NUMBER COLOR, RAL PALE ROSE 5741940770 6.9 / 9.7 / 6.9 IN / 3.1 LB 5741940819 PALE ROSE 9.8 / 12.9 / 9.8 IN / 4.5 LB Materials & MATERIALS Finishes Mouth-blown pale rose coloured glass with white innerside. Untreated brushed brass, will patinate. **FINISHES** Glossy pale rose opal glass with white innerside. Brushed brass, untreated.