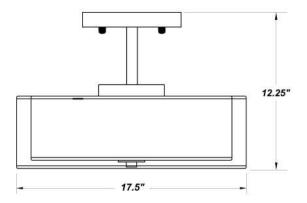

# ASTRO PD BFP LED 17"

Architectural Indoor



| PROJECT:  |      |
|-----------|------|
| ΓΥΡΕ:     |      |
| PO#:      | QTY: |
| COMMENTS: |      |





#### **FEATURES**

- Steel Housing with White Finish
- White Acrylic Diffuser
- ETL/cETL Listed Damp Location
- Mounts Directly to Surface w/ Two Wall Anchors
- LED Light Fixture

#### LINE DRAWING



### **FINISHES**

Brushed Nickel



## ASTRO PD BFP LED 17"

Architectural Indoor

| <b>(1)</b> | LED | 7 |
|------------|-----|---|
|            | _   | 4 |

| PROJECT:  |      |
|-----------|------|
| TYPE:     |      |
| PO#:      | QTY: |
| COMMENTS: |      |

Fixture Core

| olicable |
|----------|
|          |
|          |
|          |
|          |
| _        |

Example ^

Aesthetics & Options

| Applicable Nickel (Standard)  40K - 4000K Color Temp. | TRIM                              | FINISH | COLOR TEMP | OPTIONS        |
|-------------------------------------------------------|-----------------------------------|--------|------------|----------------|
|                                                       | UNV - 120V - 277Not<br>Applicable | Nickel | •          | Not Applicab