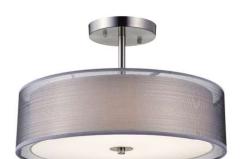

# ASTRO PD BFP LED 17"

Architectural Indoor

| PROJECT:  |      |
|-----------|------|
| ΓΥΡΕ:     |      |
| PO#:      | QTY: |
| COMMENTS: |      |

#### **FEATURES**

- Steel Housing with White Finish
- White Acrylic Diffuser
- ETL/cETL Listed Damp Location
- Mounts Directly to Surface w/ Two Wall Anchors
- LED Light Fixture

### **FINISHES**

Brushed Nickel