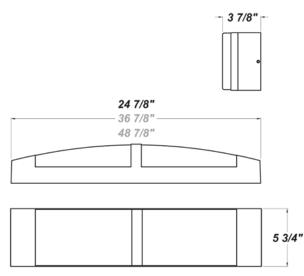

## CAPRI LED CPT 24"

Architectural Indoor

|     | _    |
|-----|------|
| Æ   | (SP) |
| CV. | W.   |





### **FEATURES**

- ADA Compliant
- CSA Listed Damp Location For Wall or Ceiling Mounting

PROJECT: TYPE: PO#:

COMMENTS:

- L22.0 and L33.0 are Dimmable at 120V Only
- LED Light Fixture
- · Luminous White Acrylic Diffuser
- Mounts Directly to Surface w/ Two Wall Anchors (Not Included)
- Steel Housing w/ Matte Silver Powder Coat Finish
- Steel Mounting Pan w/ Hi-Reflectance White Powder Coat Finish
- Steel Reflector w/ Hi-Reflectance White Powder Coat Finish

#### LINE DRAWING

QTY:



Matte

Silver

#### **FINISHES**



















For RAL Colors & Custom Match -**Contact Teron** Lighting Inc.







# CAPRI LED CPT 24"

Architectural Indoor



| PROJECT:  |      |
|-----------|------|
| TYPE:     |      |
| PO#:      | QTY: |
| COMMENTS: |      |

Fixture Core

| PRODUCT CODE                  | SOURCE/WATTAGE                                                                                                                                                                                                                                   | VOLTAGE      | DIMMING DRIVER |  |
|-------------------------------|----------------------------------------------------------------------------------------------------------------------------------------------------------------------