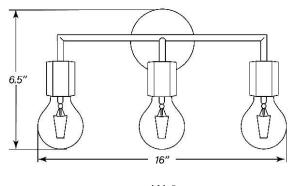

## COFAX-W-1/W-3

Architectural Indoor







## FEATURES-



- Black Finish
- 1 or 3 Med Base Sockets
- Wall Mounted
- Mounts Directly to 4" J Box
- 60A Max 13W LED Max
- UL Listed Dry Location
- · Lamps Not Included



#### LINE DRAWING-







W-1

W-2

#### FINISHES-

## **Black**





# COFAX-W-1/ W-3

Architectural Indoor



| PROJECT:  |      |
|-----------|------|
| TYPE:     |      |
| PO#:      | QTY: |
| COMMENTS: | ·    |

Fixture Core

| PRODUCT CODE         | TRIM                   | SOURCE/WATTAGE      | VOLTAGE |
|----------------------|------------------------|---------------------|---------|
| CFX - W - 1          | Not Applicable         | 60A-19 Max          | 120V    |
| CFX - W - 3          |                        | 13 Watt LED Max     |         |
|                      |                        | (Lamp Not Included) |         |
|                      |                        |                     |         |
| ORDER INFO           |                        |                     |         |
| OFVINA