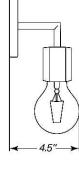

## COFAX-W-1/W-3

Architectural Indoor







## FEATURES-



- Black Finish
- 1 or 3 Med Base Sockets
- Wall Mounted
- Mounts Directly to 4" J Box
- 60A Max 13W LED Max
- UL Listed Dry Location
- · Lamps Not Included



#### LINE DRAWING-







W-1

W-2

#### FINISHES-

## **Black**





# COFAX-W-1/ W-3

Architectural Indoor



| PROJECT:  |      |
|-----------|------|
| TYPE:     |      |
| PO#:      | QTY: |
| COMMENTS: | ·    |

Fixture Core

| PRODUCT CODE         | TRIM                   | SOURCE/WATTAGE      | VOLTAGE |
|----------------------|------------------------|---------------------|---------|
| CFX - W - 1          | Not Applicable         | 60A-19 Max          | 120V    |
| CFX - W - 3          |                        | 13 Watt LED Max     |         |
|                      |                        | (Lamp Not Included) |         |
|                      |                        |                     |         |
| ORDER INFO           |                        |                     |         |
| OFVINA