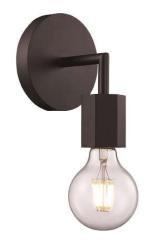

## COFAX-W-1/W-3

Architectural Indoor

## FEATURES-

- Black Finish
- 1 or 3 Med Base Sockets
- Wall Mounted
- Mounts Directly to 4" J Box
- 60A Max 13W LED Max
- UL Listed Dry Location
- · Lamps Not Included