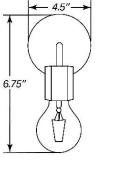

## COFAX-W-1/W-3

Architectural Indoor







## FEATURES-



- Black Finish
- 1 or 3 Med Base Sockets
- Wall Mounted
- Mounts Directly to 4" J Box
- 60A Max 13W LED Max
- UL Listed Dry Location
- · Lamps Not Included



#### LINE DRAWING-







W-1

W-2

#### FINISHES-

## **Black**





# COFAX-W-1/ W-3

Architectural Indoor



| PROJECT:  |      |
|-----------|------|
| TYPE:     |      |
| PO#:      | QTY: |
| COMMENTS: | ·    |

Fixture Core

| PRODUCT CODE         | TRIM                   | SOURCE/WATTAGE      | VOLTAGE |
|----------------------|------------------------|---------------------|---------|
| CFX - W - 1          | Not Applicable         | 60A-19 Max          | 120V    |
| CFX - W - 3          |                        | 13 Watt LED Max     |         |
|                      |                        | (Lamp Not Included) |         |
|                      |                        |                     |         |
| ORDER INFO           |                        |                     |         |
| OFVINA