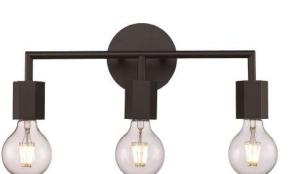

## COFAX-W-1/W-3

Architectural Indoor

## FEATURES-

- Black Finish
- 1 or 3 Med Base Sockets
- Wall Mounted
- Mounts Directly to 4" J Box
- 60A Max 13W LED Max
- UL Listed Dry Location
- · Lamps Not Included