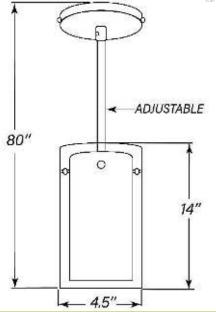

## WALTON PENDANT

Architectural Indoor



| PROJECT:  |      |
|-----------|------|
| TYPE:     |      |
| PO#:      | QTY: |
| COMMENTS: | ·    |





### **FEATURES-**

- Steel Brushed Nickel Hardware
- White & Clear Glass Lens
- Mounts Directly to 4" J Box
- UL Listed Dry Location
- Medium Base Socket (Not Included)

#### LINE DRAWING-

LINE DRAWING NOT TO SCALE



#### FINISHES-

#### **Brushed Nickel**





# WALTON PENDANT

Architectural Indoor



| PROJECT:  |      |
|-----------|------|
| TYPE:     |      |
| PO#:      | QTY: |
| COMMENTS: | ·    |

Fixture Core

| PRODUCT CODE | TRIM           | SOURCE/WATTAGE      | VOLTAGE |
|--------------|----------------|---------------------|---------|
| WNT - P      | Not Applicable | 60A Max             | 120V    |
|              |                | 13 Watt LED Max     |         |
|              |                | (Lamp Not Included) |         |
| ODDED INFO   |                |                     |         |
| ORDER INFO   |                |                     |         |
| WNT-P        | Not Applicable | 60A                 | 120V    |
| Example ^    |                |                     |