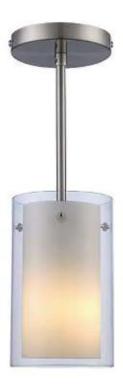

## WALTON PENDANT

Architectural Indoor

| PROJECT:  |      |
|-----------|------|
| TYPE:     |      |
| PO#:      | QTY: |
| COMMENTS: | ·    |

### **FEATURES-**

- Steel Brushed Nickel Hardware
- White & Clear Glass Lens
- Mounts Directly to 4" J Box
- UL Listed Dry Location
- Medium Base Socket (Not Included)

#### **Brushed Nickel**