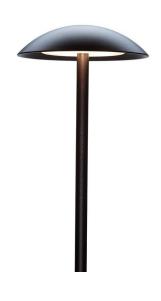

|  |         | Mushroom.col temp.beam.finish        |
|--|---------|--------------------------------------|
|  | Example | Mushroom.3000K.medium.clear anodized |

LIGHT SOURCE TYPE: Discrete LED

**USAGE TYPE:** IP Rated for Exterior Use

MOUNTING METHOD: Ground Spike

MATERIAL: Machined Aluminum Acrylic Diffuser

LIGHT SOURCE: 5 x Osram Oslon Square LEDs

COLOR TEMPERATURE: 2700K, 3000K, 3500K, 4000K

CRI RA: Min. 95 (typ.97)

**INITIAL OUTPUT** (WATTAGE):

685lm at 500mA (7W)

IP RATING: IP66

FINISH: Anodized, Painted, Specials

DIMMING: 0-10V, DMX, DALI, Mains Dim, Wireless

SUPPLY: Remote Constant Current LED driver required

WEIGHT: 2.6lbs (1.2 kg)