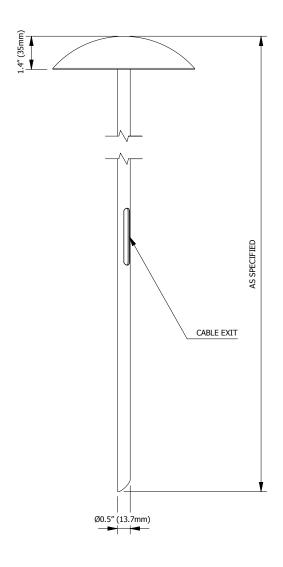

MOUNTING METHOD: Ground Spike

MATERIAL: Machined Aluminum Acrylic Diffuser

LIGHT SOURCE: 5 x Osram Oslon Square LEDs

COLOR TEMPERATURE: 2700K, 3000K, 3500K, 4000K

CRI RA: Min. 95 (typ.97)

**INITIAL OUTPUT** (WATTAGE):

685lm at 500mA (7W)

IP RATING: IP66

FINISH: Anodized, Painted, Specials

DIMMING: 0-10V, DMX, DALI, Mains Dim, Wireless

SUPPLY: Remote Constant Current LED driver required

WEIGHT: 2.6lbs (1.2 kg)