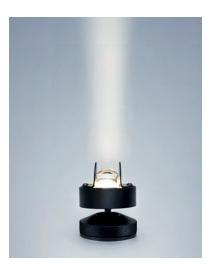

## inter•lux

| Order Code      | Niche.col temp.finish                                                                                                                 |
|-----------------|---------------------------------------------------------------------------------------------------------------------------------------|
| Example         | Niche.2700K.aluminum                                                                                                                  |
|                 |                                                                                                                                       |
| Materials:      | Aluminum                                                                                                                              |
| Lamp:           | MSL Star (1 x Osram Oslon Square)                                                                                                     |
| Finish:         | Anodized or painted any RAL color                                                                                                     |
| Dimming:        | 1-10V, DMX, DALI, Mains or Wireless                                                                                                   |
| Supply:         | Remote driver required<br>Allow 2W at 700mA                                                                                           |
| Locking:        | By hand using knurled base                                                                                                            |
| Available tilt: | ± 26° (360° rotation)                                                                                                                 |
| Weight:         | 0.1lbs (0.06kg)                                                                                                                       |
| Description:    | Miniature surface mounted fitting with a 9° x 113° beam.<br>Curved optic designed to discreetly light archways and<br>window reveals. |