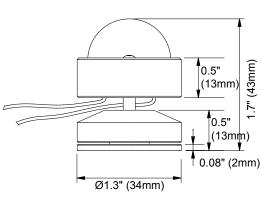

## inter•lux

| Order Code      | Niche.col temp.finish                                                                                                                 |
|-----------------|---------------------------------------------------------------------------------------------------------------------------------------|
| Example         | Niche.2700K.aluminum                                                                                                                  |
|                 |                                                                                                                                       |
| Materials:      | Aluminum                                                                                                                              |
| Lamp:           | MSL Star (1 x Osram Oslon Square)                                                                                                     |
| Finish:         | Anodized or painted any RAL color                                                                                                     |
| Dimming:        | 1-10V, DMX, DALI, Mains or Wireless                                                                                                   |
| Supply:         | Remote driver required<br>Allow 2W at 700mA                                                                                           |
| Locking:        | By hand using knurled base                                                                                                            |
| Available tilt: | ± 26° (360° rotation)                                                                                                                 |
| Weight:         | 0.1lbs (0.06kg)                                                                                                                       |
| Description:    | Miniature surface mounted fitting with a 9° x 113° beam.<br>Curved optic designed to discreetly light archways and<br>window reveals. |