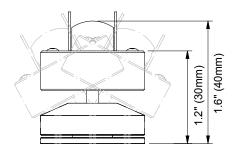

## inter•lux

| Order Code      | Niche.col temp.finish                                                                                                                 |
|-----------------|---------------------------------------------------------------------------------------------------------------------------------------|
| Example         | Niche.2700K.aluminum                                                                                                                  |
|                 |                                                                                                                                       |
| Materials:      | Aluminum                                                                                                                              |
| Lamp:           | MSL Star (1 x Osram Oslon Square)                                                                                                     |
| Finish:         | Anodized or painted any RAL color                                                                                                     |
| Dimming:        | 1-10V, DMX, DALI, Mains or Wireless                                                                                                   |
| Supply:         | Remote driver required<br>Allow 2W at 700mA                                                                                           |
| Locking:        | By hand using knurled base                                                                                                            |
| Available tilt: | ± 26° (360° rotation)                                                                                                                 |
| Weight:         | 0.1lbs (0.06kg)                                                                                                                       |
| Description:    | Miniature surface mounted fitting with a 9° x 113° beam.<br>Curved optic designed to discreetly light archways and<br>window reveals. |