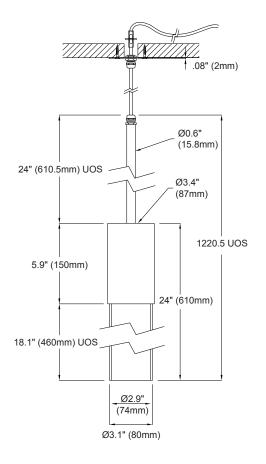

## inter•lux

| Order Code | Opal.X.module.finish        |
|------------|-----------------------------|
| Example    | Opal.X.3000K,2160lm.brushed |

| Materials:    | Aluminum, acrylic                                                                    |
|---------------|--------------------------------------------------------------------------------------|
| Light source: | Xicato XTM 0.75" (19mm) LES LED Module                                               |
| CRI Ra:       | ≥80 or ≥95 Artist                                                                    |
| Finish:       | Brushed or painted any RAL color                                                     |
| Dimming:      | 1-10V, DMX, DALI, Mains or Wireless                                                  |
| Supply:       | Remote driver required                                                               |
| Weight:       | 3.3lbs (1.5kg)                                                                       |
| Description:  | Pendant providing directional downlight and ambient glow from a frosted acrylic tube |