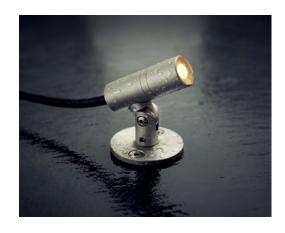

Description: Tiny adjustable lockable IP66 rated spot light for

accent lighting; very discreet for enhancing landscape and architectural details while remaining in the

shadows

Please note all output figures are based on output from bare LED strips/arrays and for indicative purposes only, output will vary when in fittings and as a function of the LED color and running temperature