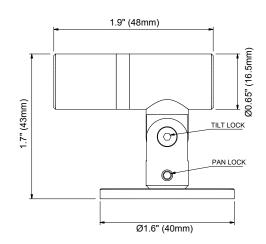

IP Rating: IP66

Finish: Anodized aluminum

Dimming: 1-10V, DMX, DALI, Mains or Wireless

Remote driver required Allow 1.4W @ 500mA Supply:

Locking: 2mm Allen key required

±90° Available tilt:

Weight: 0.2lbs (0.09kg)