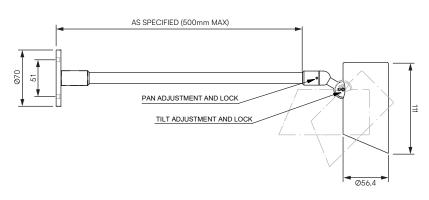

Internal lamptube is Matt Black Custom finishes are available

Remote constant current driver Supply:

Cable: 2x0,5mm² (as standard: 500mm, black)

Locking: 2mm Allen key required

130° Available tilt: Available pan: 363°