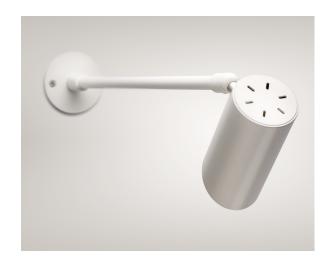

Weight: 0.9lbs (0.4kg)

Description: ZTA is a truly unconstrained new product range, be that in

choice of light source, optic, paint finish, control system or how it's mounted. With a simpler aesthetic, it offers versatility and a product that is truly maintainable, re-manufacturable

and ultimately recyclable.

Accessories: Can accommodate up to 2 x Ø2" (50mm) lens or louver