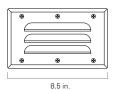

## **Applications**

- Wall illumination
- Step illumination

7.375 in.

M422

one two

| one | LED Color | two | Options                  |
|-----|-----------|-----|--------------------------|
| W   | White     | 24  | 24 V DC                  |
| В   | Blue      | OF  | Open, louver-less door   |
| G   | Green     | SJ  | 10-ft of cable, pre-wire |
| D   | Dad       |     |                          |