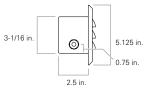

## Mounting

Mounts recessed within steps and walls.

Array of six high-intensity, 50,00 hour LEDs available in 4100K white, red, green, or blue. 17 watt, 120 V AC or 24 V DC operation.

Clear acrylic lens with watertight gasketing.

# Housing

Made from marine grade sheet aluminum die-formed to shape with seams welded and ground smooth.

Made from marine grade sheet aluminum die-formed to shape. An open-faced louver-less door is also available.