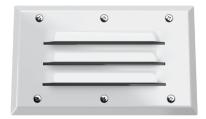

# Housing

Made from marine grade sheet aluminum die-formed to shape with seams welded and ground smooth.

Made from marine grade sheet aluminum die-formed to shape. An open-faced louver-less door is also available.

## **Applications**

- Wall illumination
- Step illumination

7.375 in.

M422

one two

| one | LED Color | two | Options                  |
|-----|-----------|-----|--------------------------|
| W   | White     | 24  | 24 V DC                  |
| В   | Blue      | OF  | Open, louver-less door   |
| G   | Green     | SJ  | 10-ft of cable, pre-wire |
| D   | Dad       |     |                          |