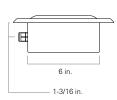

## Mounting

Mounts recessed within steps and walls.

Array of six high-intensity, 50,00 hour LEDs available in 4100K white, red, green, or blue. 17 watt, 120 V AC or 24 V DC operation.

Clear acrylic lens with watertight gasketing.