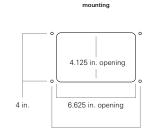

## Mounting

Mounts recessed within steps and walls.

Array of six high-intensity, 50,00 hour LEDs available in 4100K white, red, green, or blue. 17 watt, 120 V AC or 24 V DC operation.

Clear acrylic lens with watertight gasketing.