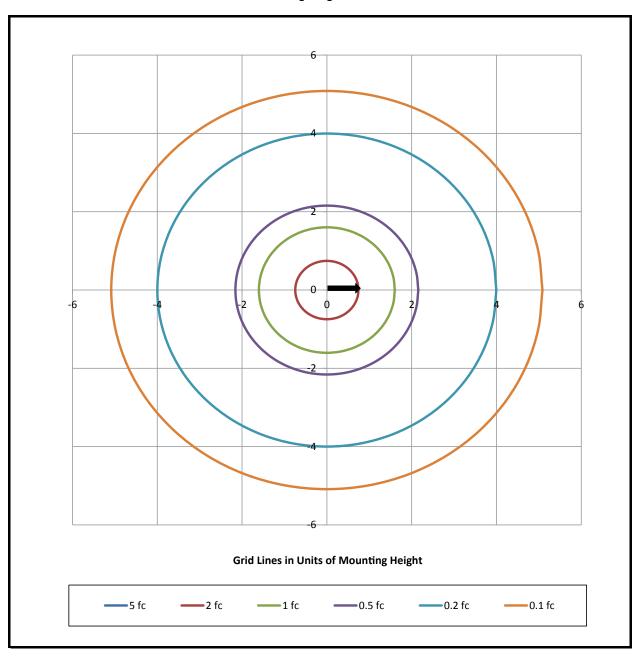

#### PHOTOMETRIC OVERVIEW

Information based on 12W & 3000K. To download more in-depth IES photometric data, visit auroralight.com/product/lbd250-s5-gtl-equinox/

Mounting Height - 2 Feet