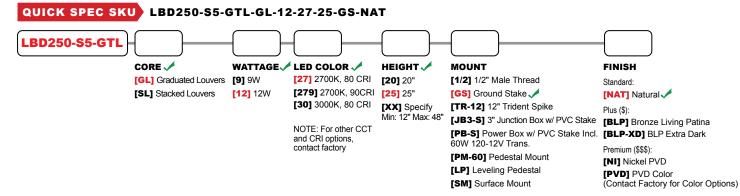

## LBD250-S5-GTL EQUINOX

ORDERING GUIDE: (LBD250-S5-GTL) L (LED) BD (BOLLARD) 250 (SERIES) S (SPHERICAL) 5 (INCHES) GTL (GLIMMER TOP W/ LOUVER)

INDICATES REQUIRED FIELD INDICATES OPTIONAL FIELD / INCLUDED [ ]QUICK SPEC (See Below)