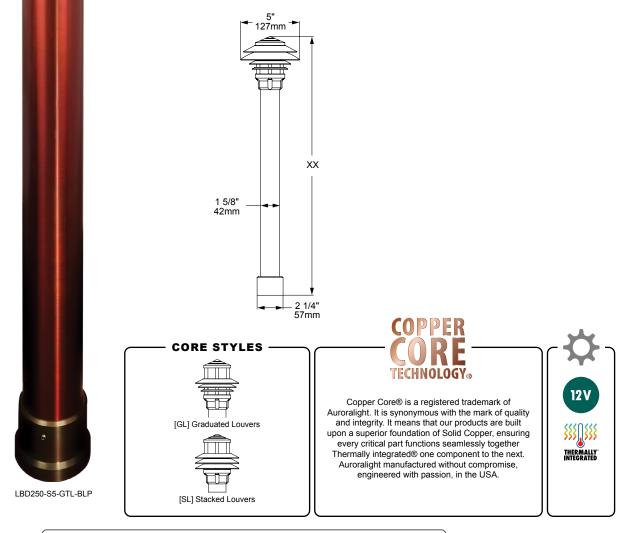

# LBD250-S5-GTL EQUINOX

The LBD250 series of LED Bollards is the latest addition to our growing line of innovative and exquisite area light luminaires. This series is available in seven elegant shade designs with three progressive sizes to complement our new series of LML Pendants and LWM Wall Sconces. Our Thermally Integrated® and Field Serviceable LED module provides superior heat dissipation, longer life, and higher performance. Ideal for illuminating small pathways, small driveways, and intimate outdoor spaces.

#### Features include:

- 9 or 12 Watts
- Cree XLAMP® High Intensity (XP-L) LED
- 2700K (80 & 90 CRI) or 3000K (80 CRI)
- Thermally Integrated® w/ Copper Core Technology®
- 12V Integral Constant Current Driver (AC or DC Input)
- Dimmable to <10% (TRIAC/Forward Phase)
- Compatible w/ 12V AC/DC MLV or ELV Transformers
- Solid Copper and Brass Construction

## LBD250-S5-GTL EQUINOX

ORDERING GUIDE: (LBD250-S5-GTL) L (LED) BD (BOLLARD) 250 (SERIES) S (SPHERICAL) 5 (INCHES) GTL (GLIMMER TOP W/ LOUVER)

INDICATES REQUIRED FIELD INDICATES OPTIONAL FIELD / INCLUDED [ ]QUICK SPEC (See Below)