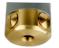

## LSW4 AXIS

The **LSW4** is a high performance low energy LED step/wall light that features unmatched aiming ability. By combining a full 45° of tilt onto the horizon with 360° of rotation and the ability to regress the light source up to 2" below the lens; the LSW4 is in a class of its own.

## Features include:

- · 6 Watts and up to 184 lumens delivered
- 2700K or 3000K
- Thermally Integrated™ Field Serviceable LED Module
- IC Rated for Interior and Exterior Use
- Dimming to <10% typ.
- 12 VAC Electronic or Magnetic
- Solid Brass Construction