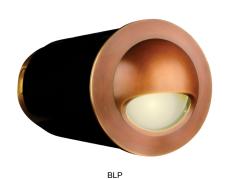

## LSW4 AXIS

The **LSW4** is a high performance low energy LED step/wall light that features unmatched aiming ability. By combining a full 45° of tilt onto the horizon with 360° of rotation and the ability to regress the light source up to 2" below the lens; the LSW4 is in a class of its own.

## Features include:

- · 6 Watts and up to 184 lumens delivered
- 2700K or 3000K
- Thermally Integrated™ Field Serviceable LED Module
- IC Rated for Interior and Exterior Use
- Dimming to <10% typ.
- 12 VAC Electronic or Magnetic
- Solid Brass Construction

[PVC] PVC Sleeve (default)

[CHA] Conduit Hub, Aluminum w/PVC [CHB] Conduit Hub, Brass w/PVC

**FINISH** 

[NAT] Natural

[BLP] Bronze Living Patina

[BLP-XD] BLP Extra Dark

[NI] Nickel PVD

Provides up to 5 ports for multi-conduit entries