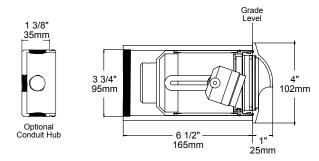

## LSW4 AXIS

The **LSW4** is a high performance low energy LED step/wall light that features unmatched aiming ability. By combining a full 45° of tilt onto the horizon with 360° of rotation and the ability to regress the light source up to 2" below the lens; the LSW4 is in a class of its own.

[PVC] PVC Sleeve (default)

[CHA] Conduit Hub, Aluminum w/PVC [CHB] Conduit Hub, Brass w/PVC

**FINISH** 

[NAT] Natural

[BLP] Bronze Living Patina

[BLP-XD] BLP Extra Dark

[NI] Nickel PVD

Provides up to 5 ports for multi-conduit entries