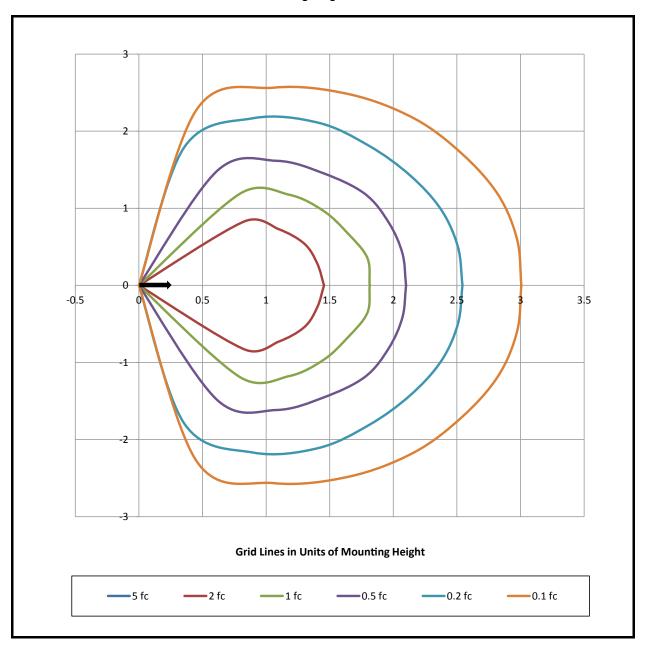

### **PHOTOMETRIC OVERVIEW**

Information based on 4W. To download more in-depth IES photometric data, visit auroralight.com/product/lsr5-l-vertex/

Mounting Height - 2 Feet