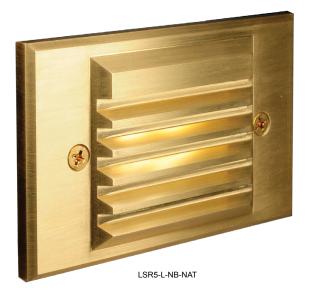

## LSR5-L VERTEX

The **LSR5-L** is a low-energy recessed mount LED step light for interior or wet location use that offers excellent low-level illumination. Designed to fit any standard single-gang junction box. An optional stainless box is available, which allows the faceplate to be adjusted up to ½" should the receptacle be "out-of-plumb." The included high-density EPDM rubber gasket ensures internal components are protected from moisture and prevents light spill. The faceplate is precision machined from Solid Brass or Copper. Manufactured entirely in the USA. Exclusively by Auroralight.

### Features include:

- 4 Watts and Up to 50 lumens
- Cree XLAMP® (XP-L) LED
- 2700K (80 & 90 CRI) or 3000K (80 CRI), or Amber 585-595nm
- Thermally Integrated<sup>®</sup> w/ Copper Core Technology<sup>®</sup>
- 12V Integral Constant Current Driver AC or DC input.
- Dimmable to <10% (TRIAC/Forward Phase)</li>
- Compatible w/ 12V AC/DC MLV or ELV Transformers
- Solid Brass Faceplate