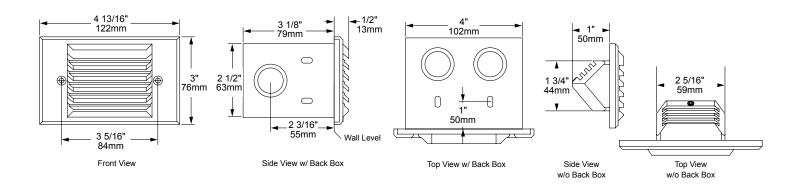

## LSR5-L VERTEX

The **LSR5-L** is a low-energy recessed mount LED step light for interior or wet location use that offers excellent low-level illumination. Designed to fit any standard single-gang junction box. An optional stainless box is available, which allows the faceplate to be adjusted up to ½" should the receptacle be "out-of-plumb." The included high-density EPDM rubber gasket ensures internal components are protected from moisture and prevents light spill. The faceplate is precision machined from Solid Brass or Copper. Manufactured entirely in the USA. Exclusively by Auroralight.

### LSR5-L VERTEX

ORDERING GUIDE: LSR5-L) L (LED) S (STEP LIGHT) R (RECTANGULAR) 5 (INCHES) L (LOUVER)

INDICATES REQUIRED FIELD INDICATES OPTIONAL FIELD / INCLUDED [ ] QUICK SPEC (See Below)