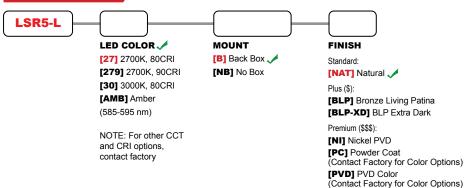

### LSR5-L VERTEX

ORDERING GUIDE: LSR5-L) L (LED) S (STEP LIGHT) R (RECTANGULAR) 5 (INCHES) L (LOUVER)

INDICATES REQUIRED FIELD INDICATES OPTIONAL FIELD / INCLUDED [ ] QUICK SPEC (See Below)

### QUICK SPEC SKU LSR5-L-BR-27-B-NAT

TYPE:

CAT. #: LSR3-L-