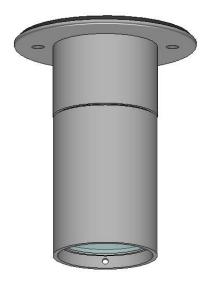

## **DESCRIPTION:**

Surface mount PAR20 accent fixture with mounting plate. Suitable for wet/damp/dry location installations.

### MOUNTING:

Fixture is equipped with a 4.75" mounting plate and (2) mounting screws.

Glare shields
GL-21 - Angled, aluminum
GL-23 - Straight, aluminum
Lenses/Louvers/Color Filters LA-1-20 - Hexcell Louver (Black) LA-2-20 - Prismatic lens LA-3-20 - Linear spread lens