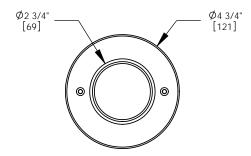

### MOUNTING:

Fixture is equipped with a 4.75" mounting plate and (2) mounting screws.

Glare shields
GL-21 - Angled, aluminum
GL-23 - Straight, aluminum
Lenses/Louvers/Color Filters LA-1-20 - Hexcell Louver (Black) LA-2-20 - Prismatic lens LA-3-20 - Linear spread lens