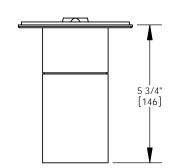

### MOUNTING:

Fixture is equipped with a 4.75" mounting plate and (2) mounting screws.

Glare shields
GL-21 - Angled, aluminum
GL-23 - Straight, aluminum
Lenses/Louvers/Color Filters LA-1-20 - Hexcell Louver (Black) LA-2-20 - Prismatic lens LA-3-20 - Linear spread lens