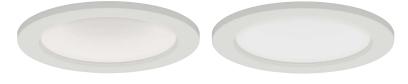

## **Screen Lens Optic**

## Description

The NU PRIME Screen Lens comes in either clear or diffused option with trim for dust protection from fixture reflector and LED. Diffused lens offeres additional diffused glow. NU PRIME LITEOPTICS are engineered for maximum diffusion and positioned to allow for the reflector to work most efficiently. NU PRIME LITEOPTICS are computer designed for the most efficient light diffusion for a gentle glare free illumination.