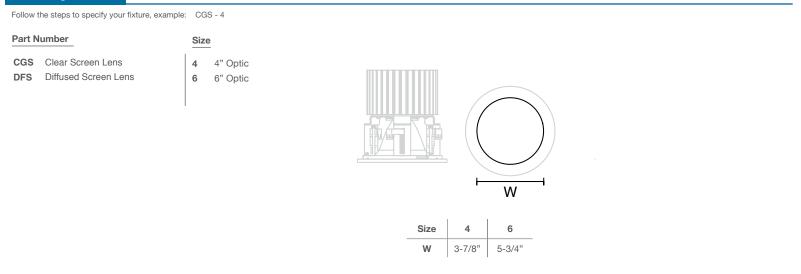

Alphabet By Ledra Brands

www.alphabetlighting.com

| Job | Name: |
|-----|-------|
|-----|-------|

Contact:

Ordering Code:

Fixture Type:

## **Screen Lens Optic**

## Description

The NU PRIME Screen Lens comes in either clear or diffused option with trim for dust protection from fixture reflector and LED. Diffused lens offeres additional diffused glow. NU PRIME LITEOPTICS are engineered for maximum diffusion and positioned to allow for the reflector to work most efficiently. NU PRIME LITEOPTICS are computer designed for the most efficient light diffusion for a gentle glare free illumination.

## Listings

- ETLus Listed to UL1598 (suitable for dry and damp locations)

- cETL Listed to CSA C22.2 #250.0

## **Ordering Codes**