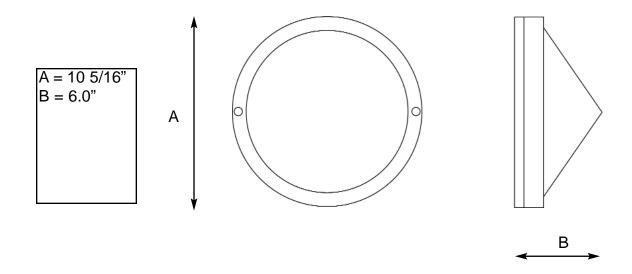

### **DIMENSIONS:**

Lumux reserves the right to modify the above details to reflect changes in the cost of materials and/or design without prior notice.

| Lumux Lighting Inc | 877-895-5552 | Rev : C | Drawing Number |
|--------------------|--------------|---------|----------------|
|                    |              |         | L300           |