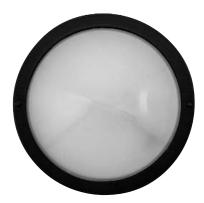

| 1 1 18 41 137 | Date :  | Project :     | Type: |
|---------------|---------|---------------|-------|
| LUMUX         | Agency: | Distributor : |       |

**Description**: Low copper aluminum die cast, oval wall and ceiling luminaries. Vandal resistance stainless steel Wall luminaire with open round trim for general purpose applications. Die-cast aluminum body and trim. The unit is painted with high corrosion resistance polyester powder coat. Available in electronic ballast with silicone wires. Stainless steel screws. Opal glass diffuser.. UL & CUL listed for wet locationsscrews. Fully gasketed for tight weather operation. 1/8" Prismatic glass diffuser