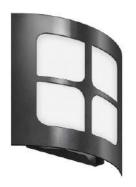

# CAPRICCIO LED

Architectural Outdoor

| PROJECT:  |      |
|-----------|------|
| TYPE:     |      |
| PO#:      | QTY: |
| COMMENTS: |      |

### **FEATURES**

- ADA Compliant
- Aluminum Fascia and Mount Pan w/ Matte Silver Powder Coat Finish
- CSA Listed Wet Location For Wall Mount Only
- Drivers are Constant Current Dimmable 0-10V
- · Frosted White Acrylic Lens Assembly
- · LED Light Fixture
- Mounts Directly to Flat Surface w/ Wall Anchors (By Others)
- Open Top and Bottom
- Self-Contained Waterproof LED Module Assembly
- · UL Class 2 Driver