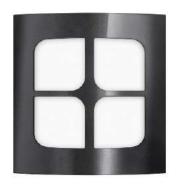

# CAPRICCIO LED

Architectural Outdoor

| F | iχ | t | u | r | е | C | 0 | re |  |
|---|----|---|---|---|---|---|---|----|--|
|---|----|---|---|---|---|---|---|----|--|

| PROJECT:  |      |
|-----------|------|
| TYPE:     |      |
| PO#:      | QTY: |
| COMMENTS: | ·    |

### **FEATURES**

- ADA Compliant
- Aluminum Fascia and Mount Pan w/ Matte Silver Powder Coat Finish
- CSA Listed Wet Location For Wall Mount Only
- Drivers are Constant Current Dimmable 0-10V
- · Frosted White Acrylic Lens Assembly
- · LED Light Fixture
- Mounts Directly to Flat Surface w/ Wall Anchors (By Others)
- Open Top and Bottom
- Self-Contained Waterproof LED Module Assembly
- · UL Class 2 Driver