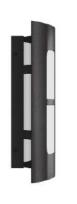

# CAPRICCIO LED

Architectural Outdoor

| PROJECT:  |      |
|-----------|------|
| TYPE:     |      |
| PO#:      | QTY: |
| COMMENTS: |      |

### **FEATURES**

- ADA Compliant
- Aluminum Fascia and Mount Pan w/ Matte Silver Powder Coat Finish
- CSA Listed Wet Location For Wall Mount Only
- Drivers are Constant Current Dimmable 0-10V
- · Frosted White Acrylic Lens Assembly
- · LED Light Fixture
- Mounts Directly to Flat Surface w/ Wall Anchors (By Others)
- Open Top and Bottom
- Self-Contained Waterproof LED Module Assembly
- · UL Class 2 Driver