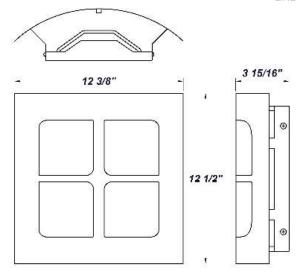

# CAPRICCIO LED

Architectural Outdoor

| PROJECT:  |      |
|-----------|------|
| TYPE:     |      |
| PO#:      | QTY: |
| COMMENTS: |      |

### **FEATURES**

- ADA Compliant
- Aluminum Fascia and Mount Pan w/ Matte Silver Powder Coat Finish
- CSA Listed Wet Location For Wall Mount Only
- Drivers are Constant Current Dimmable 0-10V
- · Frosted White Acrylic Lens Assembly
- · LED Light Fixture
- Mounts Directly to Flat Surface w/ Wall Anchors (By Others)
- Open Top and Bottom
- Self-Contained Waterproof LED Module Assembly
- · UL Class 2 Driver