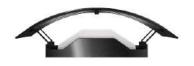

### **FEATURES**

- ADA Compliant
- Aluminum Fascia and Mount Pan w/ Matte Silver Powder Coat Finish
- CSA Listed Wet Location For Wall Mount Only
- Drivers are Constant Current Dimmable 0-10V
- · Frosted White Acrylic Lens Assembly
- · LED Light Fixture
- Mounts Directly to Flat Surface w/ Wall Anchors (By Others)
- Open Top and Bottom
- Self-Contained Waterproof LED Module Assembly
- · UL Class 2 Driver