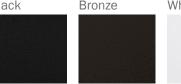

### **FINISHES**

Antique Antique Bronze Matte Sand Swedish Copper Silver Steel Mist Silver Textured Textured Textured Black **Bronze** White

| REPLACEMENT PART | PART NO |
|------------------|---------|
| Not Applicable   | Not     |

Not **Applicable**  NOTES

Darker Finishes May Reduce The LED Output. Textured White And Matte Silver Are Recommended for Maximum Light Output.