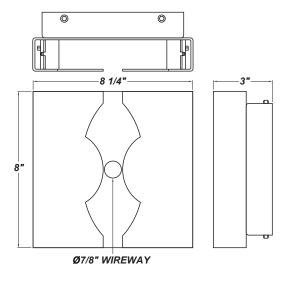

## CONCERTO VSR LED

Architectural Indoor

#### **FEATURES**

- ADA Compliant
- Aluminum Fixture w/ Textured White Powder Coat Finish
- Aluminum Mounting Plate Mounts to Wall Surface (Centered Over And Attached to J-Box)
- CSA Listed Dry Location For Wall Mount
- Dimmable @ 120V
- Dimmable to 0%
- Estimated Lumen Depreciation (TM-21) 69% of Initial Lumens (L70) @ 100,000 hours
- · Indirect Lighting Source
- · LED Light Fixture
- LEDs Are Lensed And Not Exposed
- · Optional Surge Protector

#### LINE DRAWING