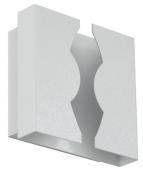

## CONCERTO VSR LED

Architectural Indoor

#### **FEATURES**

- ADA Compliant
- Aluminum Fixture w/ Textured White Powder Coat Finish
- Aluminum Mounting Plate Mounts to Wall Surface (Centered Over And Attached to J-Box)
- CSA Listed Dry Location For Wall Mount
- Dimmable @ 120V
- Dimmable to 0%
- Estimated Lumen Depreciation (TM-21) 69% of Initial Lumens (L70) @ 100,000 hours
- · Indirect Lighting Source
- · LED Light Fixture
- LEDs Are Lensed And Not Exposed
- · Optional Surge Protector