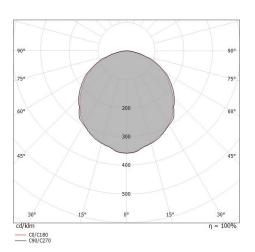

Compliant with the EN 60598-1 standard and its specific provisions.

| 4 %<br>3625 lm |
|----------------|
| 3625 lm        |
|                |
| 145 lm         |
| 48 W           |
| 3 lm/W         |
| 3500 K         |
| 80 Ra          |
|                |
| Symmetrical    |
| 110°           |
|                |