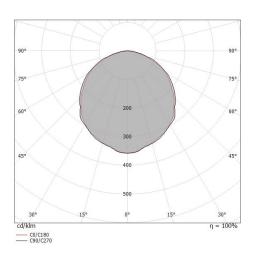

#### OPTICAL

| Light distribution symmetry | Symmetrical |
|-----------------------------|-------------|
| C0/C180 optics              | 110°        |

Dropper RGB | LED Strip | Accessories E98025

|                                       | Extension cable                                          | Code          |
|---------------------------------------|----------------------------------------------------------|---------------|
|                                       |                                                          | <u>E89124</u> |
|                                       | Extension cable                                          | Code          |
|                                       |                                                          | <u>E89126</u> |
|                                       | Cable and connector                                      | Code          |
|                                       | Length 11.81 in; ; colors: white - black - red - yellow. | <u>E89122</u> |
| er er                                 |                                                          | Code          |
| A A A A A A A A A A A A A A A A A A A | Multiple socket                                          | <u>E89120</u> |
|                                       | Fixing kit                                               | Code          |
|                                       |                                                          | LED-EKIT031   |
| 19                                    | Fixing kit                                               | Code          |
| 48 48                                 |                                                          | <u>E98063</u> |
| A A                                   | Fixing kit                                               | Code          |
|                                       |                                                          | <u>E98064</u> |
| - In-                                 | Fixing kit                                               | Code          |
| 49 49<br>49 49                        |                                                          | <u>E98065</u> |