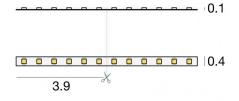

LED Strip | topLED 72 W | Dry location | 24V E98025

| LED Strip<br>Wall lights -<br>Ceiling<br>Indoor |
|-------------------------------------------------|
| Wall lights -<br>Ceiling<br>Indoor              |
| Ceiling                                         |
| Indoor                                          |
|                                                 |
|                                                 |
| LED                                             |
| frontal                                         |
| 72 W                                            |
| 24V                                             |
| 24V                                             |
| RGB                                             |
| Class 2                                         |
| IP50                                            |
| No                                              |
| Yes                                             |
| Yes                                             |
| Yes                                             |
| No                                              |
| Yes                                             |
| 1.64 ft                                         |
| No                                              |
| Single emission                                 |
| No                                              |
| No                                              |
|                                                 |

## LED Strip | topLED 72 W | Dry location | 24V | Base E98025

Single emission led strip for indoor application. The RGB LED light source is composed of 300 stripled LEDs.

The ingress protection degree is IP50; the total weight is of 0 lbs.

The total absorbed power is 72 W. The power supply cable is included and features a 1.64 ft lenght.

and can be wall lights or ceiling-mounted.

Compliant with the EN 60598-1 standard and its specific provisions.