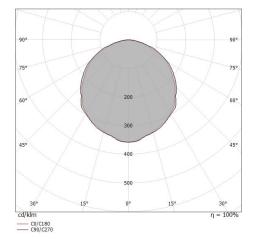

| OPTICAL                     |             |
|-----------------------------|-------------|
| Light distribution symmetry | Symmetrical |
| C0/C180 optics              | 110°        |

Dropper | LED Strip | Accessories **E98019** 