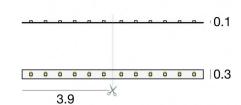

The ingress protection degree is IP50; the total weight is of 0 lbs.

The total absorbed power is 24 W. The power supply cable is included and features a 1.64 ft lenght.

and can be wall lights or ceiling-mounted.