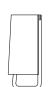

### MODEL

AZURA SCONCE // AZU1

#### MODEL

AZURA SCONCE // AZU1

#### **DIMENSIONS**

15.00

Height: 12.50 Width: 8.13 Projection: 3.90