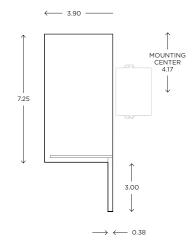

### MODEL

AZURA SCONCE // AZU1

#### **DIMENSIONS**

15.00

Height: 12.50 Width: 8.13 Projection: 3.90