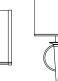

## MODEL

AZURA SCONCE // AZUD

12.75 box is located behind the diffuser 15.75

from diffuser/backplate. The outlet

Refer to the instructions for correct j-box placement and installation requirements.

Est. Weight: 3.75 lbs