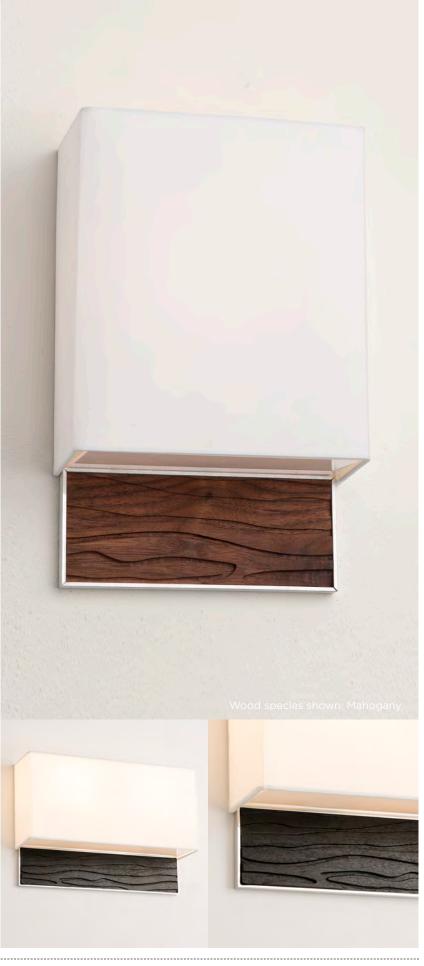

# ADA CUSTOM OPTIONS

The Azura sconce is offered in a variety of distinctive wood species, metal finishes, and lamping options. Azura focuses attention on conservation and sustainability. We use repurposed and renewable wood, reclaimed and recycled aluminum, and offer the option of energy efficient fluorescent or LED technology.

### FINISH

Polished Aluminum, Brushed Aluminum, Oil Rubbed Bronze

+

Mahogany, Sapele, Ebony

### **DIFFUSER**

White Shantung
Acrylic Available (additional cost)

Available as a double sconce

**Ayre Architectural Lighting** 14 Bristol Drive, Unit B South Easton, MA 02375 **Tel 508.205.0545**Toll Free 877.722.AYRE
Fax 508.205.0548

## WOOD Mahogany / MH Sapele / SP Ebony / EB