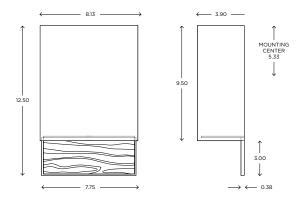

#### **DIMENSIONS**

12.50"H x 8.13"W x 3.90"P

#### **DIMENSIONS**

15.00

Height: 12.50 Width: 8.13 Projection: 3.90