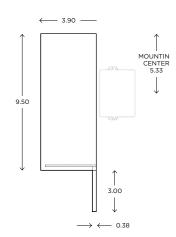

## MODEL

AZURA SCONCE // AZUD

12.75 box is located behind the diffuser 15.75

from diffuser/backplate. The outlet

Refer to the instructions for correct j-box placement and installation requirements.

Est. Weight: 3.75 lbs