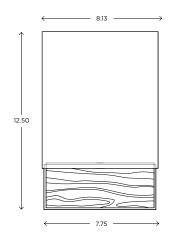

#### **DIMENSIONS**

12.50"H x 8.13"W x 3.90"P

#### **DIMENSIONS**

15.00

Height: 12.50 Width: 8.13 Projection: 3.90