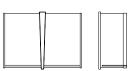

## MODEL

AZURA SCONCE // AZUD

12.75 box is located behind the diffuser 15.75

from diffuser/backplate. The outlet

Refer to the instructions for correct j-box placement and installation requirements.

Est. Weight: 3.75 lbs