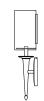

### MODEL

AZURA SCONCE // AZU1

#### MODEL

AZURA SCONCE // AZU1

#### **DIMENSIONS**

15.00

Height: 12.50 Width: 8.13 Projection: 3.90