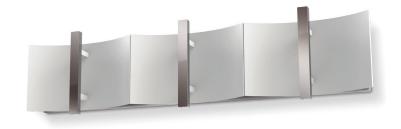

#### Description

Our Bounce Vanity is our new design concept. A curved, highly reflective back plate behind rows of LEDs sends a wide spread of reflected illumination that's just the right color temperature and brightness.

#### **Features**

ĪG

н

- Stamped Steel construction
- Highly reflective curved steel back plate behind • LEDs creates wide-spread, low-glare illumination
- Damp location rated
- Driver partially located in junction box behind fixture