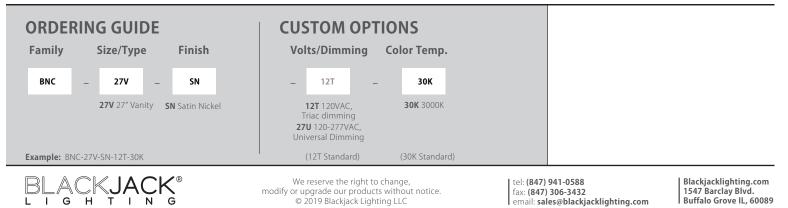

Type:

Quantity:

BNC - 27V - SN - - 30K SKU#:

### **Specifications**

- Color Rendering Index: 90 CRI
- LED color temperature: 3000K
  Input Voltage: 120 VAC 50/60Hz
- Wattage: 22w
- Delivered lumens: 1950lm
- Dimming: TRIAC dimmable Fixture weight: 9.1 lb. (4.1 kg)
- For recommended dimmers and downloadable IES & LM 79 files, see blackjacklighting.com

#### Custom

• Optional upgrade: 120-277V input driver with universal dimming

fax: (847) 306-3432 email: sales@blackjacklighting.com

Blackjacklighting.com 1547 Barclay Blvd. Buffalo Grove IL, 60089

ТΙ