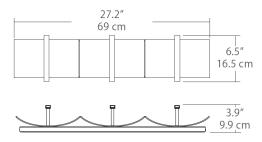

#### Description

Our Bounce Vanity is our new design concept. A curved, highly reflective back plate behind rows of LEDs sends a wide spread of reflected illumination that's just the right color temperature and brightness.

#### **Features**

ĪG

н

- Stamped Steel construction
- Highly reflective curved steel back plate behind • LEDs creates wide-spread, low-glare illumination
- Damp location rated
- Driver partially located in junction box behind fixture

### **Specifications**

- Color Rendering Index: 90 CRI
- LED color temperature: 3000K
  Input Voltage: 120 VAC 50/60Hz
- Wattage: 22w
- Delivered lumens: 1950lm
- Dimming: TRIAC dimmable Fixture weight: 9.1 lb. (4.1 kg)
- For recommended dimmers and downloadable IES & LM 79 files, see blackjacklighting.com