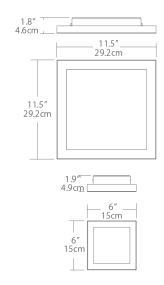

## **Specifications**

- Color Rendering Index: 90 CRI
- LED color temperature: 3000K
  Input Voltage: 120 VAC 50/60Hz
- Wattage:

6": 9w

12": 31w

· Delivered lumens:

6": 500lm

12": 1650lm

- Dimming: TRIAC dimmable
- · Fixture weight: 6": 2.2 lb. (1 kg) 12": 8 lb. (3.6 kg)
- For recommended dimmers and downloadable IES & LM 79 files, see blackjacklighting.com