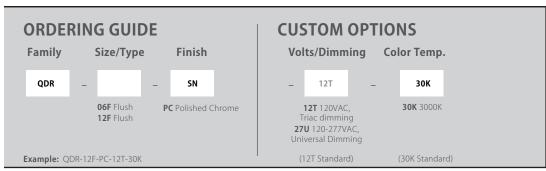

# 6"/12" Quadra Flush Mount

Type: Quantity: Project:

QDR -- 30K SKU#: Note:

#### Custom

• Optional upgrade: 120-277V input driver with universal dimming