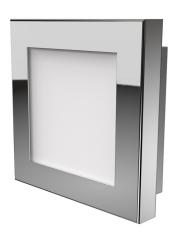

### Description

Size and style options make our Quadra Flush Mount as versatile as it gets. A choice of two sizes and four trim colors creates a lot of different looks from one great edge lit design.

#### **Features**

- · Polished Chrome with Stamped Stainless Steel trim
- Black, White and Red with glossy high-grade acrylic trim
- White Diffuser
- · Replaceable light
- · Damp location rated