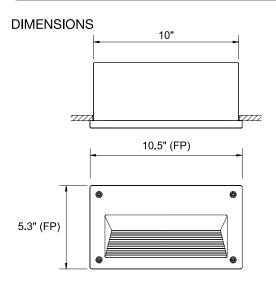

on/off operation
- 6. Bluetooth commissioning sensor capability for Android and iOS

Although PACE has prepared the information contained in this document with all due care, PACE does not warrant or represent that the information is free from errors or omission. Whilst the information is considered to be true and correct at the date of publication, changes in circumstances after the time of publication may impact on the accuracy of the information.

The information may change without notice and PACE is not in any way liable for the accuracy of any information printed and stored or in any way interpreted or used.



## STEPS

### JRLS - wall mount

### SIZE

10.5" x 5.3"

#### **MOUNTING**

Recessed wall

### **COLOR**

Textured or smooth polyester powder coat finishes RAL colors optional







Although PACE has prepared the information contained in this document with all due care, PACE does not warrant or represent that the information is free from errors or omission. Whilst the information is considered to be true and correct at the date of publication, changes in circumstances after the time of publication may impact on the accuracy of the information. The information may change without notice and PACE is not in any way liable for the accuracy of any information printed and stored or in any way interpreted or used.