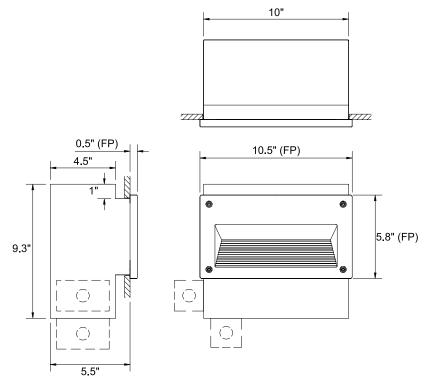

## STEPS

### JRLS - wall mount

### SIZE

10.5" x 5.3"

#### **MOUNTING**

Recessed wall