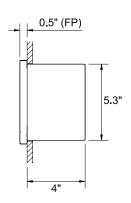

/off operation
- 6. Bluetooth commissioning sensor capability for Android and iOS

Although PACE has prepared the information contained in this document with all due care, PACE does not warrant or represent that the information is free from errors or omission. Whilst the information is considered to be true and correct at the date of publication, changes in circumstances after the time of publication may impact on the accuracy of the information.

The information may change without notice and PACE is not in any way liable for the accuracy of any information printed and stored or in any way interpreted or used.



## STEPS

### JRLS - wall mount

### SIZE

10.5" x 5.3"

#### **MOUNTING**

Recessed wall

### **COLOR**

Textured or smooth polyester powder coat finishes RAL colors optional







Although PACE has prepared the information contained in this document with all due care, PACE does not warrant or represent that the information is free from errors or omission. Whilst the information is considered to be true and correct at the date of publication, changes in circumstances after the time of publication may impact on the accuracy of the information. The information may change without notice and PACE is not in any way liable for the accuracy of any information printed and stored or in any way interpreted or used.