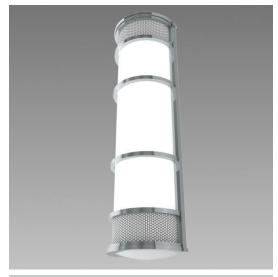

| Fixture Number |      |     |  |
|----------------|------|-----|--|
| Project Title  | Туре | Qty |  |
| Comments       |      |     |  |

- White Acrylic Diffuser
- Horizontal Trim Bars, Perf Metal Top & Bottom Accents
- Solid Top & Bottom
- ADA
- Camman Express Available (All Sizes)