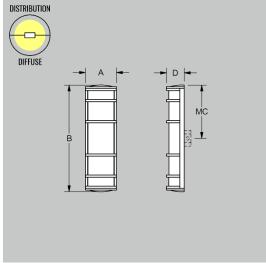

#### **Dimensions and Lamping:**

**W216-24** 7"A x 24" B x 4" D x 12" MC Weight: 9 lbs.

LN LED: Nominal 25W, 1450 Delivered Lumens

**W216-36** 7"A x 36" B x 4" D x 18" MC Weight: 12 lbs.

LN LED: Nominal 40W, 2650 Delivered Lumens

**W216-48** 7"A x 48" B x 4" D x 24" MC Weight: 18 lbs.

LN LED: Nominal 55W, 3850 Delivered Lumens