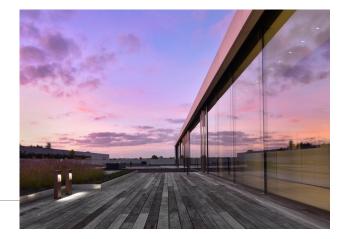

## Raga – Horizontal / Vertical Exterior Bollard

| Date:    | Customer:                                                                                                                                                                                                                                                                        |
|----------|----------------------------------------------------------------------------------------------------------------------------------------------------------------------------------------------------------------------------------------------------------------------------------|
| Project: |                                                                                                                                                                                                                                                                                  |
| Туре:    | Qty:                                                                                                                                                                                                                                                                             |
|          | kreon raga is an exterior bollard luminaire with a simple, timeless form that is complimented by a choice of stone or steel material finishes that define its personality. The units are sealed to IP65 and are fitted with warm LEDs to provide an attractive surrounding glow. |

#### **Mounting Option**

- Horizontal or Vertical
- Surface mounted luminaire for floors
- Classifications
  - Ingress Protection IP66 (horizontal) and IP65 (vertical)

kreon