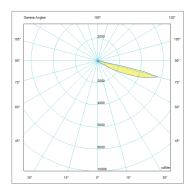

# KURH-27-80-BLK-INT (no accessories)

Source Lumens: 540 lumens Maximum Candela: 5649.59 CCT: 2700K CRI: 80+ Power: 12W

Luminaire Output: 540 lumens (45 lm/W)