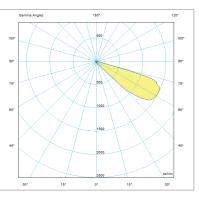

#### KURV-27-80-BLK-INT (no accessories)

Source Lumens: 85 lumens Maximum Candela: 1489.06 CCT: 2700K

CRI: 80+

Power: 5W

Luminaire Output: 85 lumens (17 lm/W)