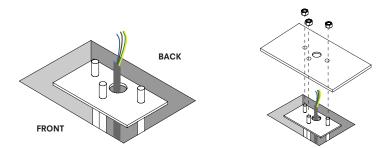

4. Place anchor in hole, mind the orientation. Pull cables through the opening. Make a plate (provided by others) and attach it to the anchor so it can be correctly positioned and stays in place.

5. Make sure the top surface of the anchor is flush with the ground. Make sure the anchor is leveled. Pour concrete.