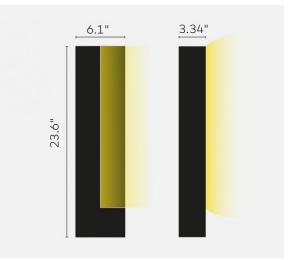

# KURH-27-80-BLK-INT (no accessories)

Source Lumens: 540 lumens Maximum Candela: 5649.59 CCT: 2700K CRI: 80+ Power: 12W

Luminaire Output: 540 lumens (45 lm/W)

#### KURV-27-80-BLK-INT (no accessories)

Source Lumens: 85 lumens Maximum Candela: 1489.06 CCT: 2700K

CRI: 80+

Power: 5W

Luminaire Output: 85 lumens (17 lm/W)