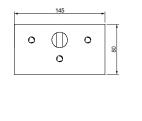

## Mounting/Installation

1. Raga Concrete Anchor

2. Make sure main voltage is disconnected before proceeding

3. Make a hole with following minimum dimensions: Amin= 155 Bmin=90 Cmin=183 Provide 120v power supply and earthing cable