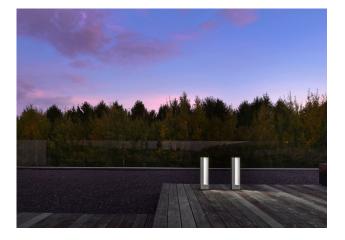

## Raga – Horizontal / Vertical Exterior Bollard

| Date:    | Customer:                                                                                                                                                                                                                                                                        |
|----------|----------------------------------------------------------------------------------------------------------------------------------------------------------------------------------------------------------------------------------------------------------------------------------|
| Project: |                                                                                                                                                                                                                                                                                  |
| Туре:    | Qty:                                                                                                                                                                                                                                                                             |
|          | kreon raga is an exterior bollard luminaire with a simple, timeless form that is complimented by a choice of stone or steel material finishes that define its personality. The units are sealed to IP65 and are fitted with warm LEDs to provide an attractive surrounding glow. |

#### **Mounting Option**

- Horizontal or Vertical
- Surface mounted luminaire for floors
- Classifications
  - Ingress Protection IP66 (horizontal) and IP65 (vertical)

kreon