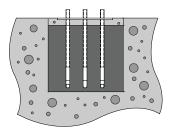

700K CRI: 80+ Power: 12W

Luminaire Output: 540 lumens (45 lm/W)



#### KURV-27-80-BLK-INT (no accessories)

Source Lumens: 85 lumens Maximum Candela: 1489.06 CCT: 2700K

CRI: 80+

Power: 5W

Luminaire Output: 85 lumens (17 lm/W)









## Mounting/Installation



1. Raga Concrete Anchor





2. Make sure main voltage is disconnected before proceeding

3. Make a hole with following minimum dimensions: Amin= 155 Bmin=90 Cmin=183 Provide 120v power supply and earthing cable



4. Place anchor in hole, mind the orientation. Pull cables through the opening. Make a plate (provided by others) and attach it to the anchor so it can be correctly positioned and stays in place.



5. Make sure the top surface of the anchor is flush with the ground. Make sure the anchor is leveled. Pour concrete.



6. Fill up hole with ground material.