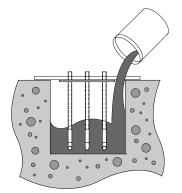

4. Place anchor in hole, mind the orientation. Pull cables through the opening. Make a plate (provided by others) and attach it to the anchor so it can be correctly positioned and stays in place.

5. Make sure the top surface of the anchor is flush with the ground. Make sure the anchor is leveled. Pour concrete.