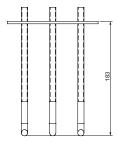

## Mounting/Installation

1. Raga Concrete Anchor

2. Make sure main voltage is disconnected before proceeding

3. Make a hole with following minimum dimensions: Amin= 155 Bmin=90 Cmin=183 Provide 120v power supply and earthing cable