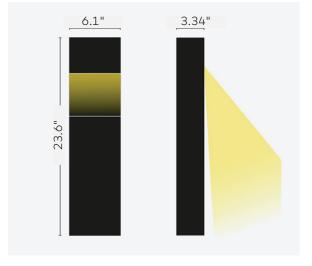

# KURH-27-80-BLK-INT (no accessories)

Source Lumens: 540 lumens Maximum Candela: 5649.59 CCT: 2700K CRI: 80+ Power: 12W

Luminaire Output: 540 lumens (45 lm/W)

#### KURV-27-80-BLK-INT (no accessories)

Source Lumens: 85 lumens Maximum Candela: 1489.06 CCT: 2700K

CRI: 80+

Power: 5W

Luminaire Output: 85 lumens (17 lm/W)