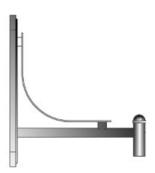

### CONSTRUCTION

- The arm shall be of one piece unitized aluminum construction, fully welded and assembled. The back plate shall be one piece cast aluminum. The arm shall be prewired with a quick connector for easy installation.
- The arm shall have a cast aluminum fitter welded to the top of the arm(s) for attaching the fixture. The fixture shall be mounted with three stainless steel bolts through the top of the arm fitter into the fixture. The attachment point shall have a silicone pad for sealing the fixture to arm connection.
- · Mounting hardware and J-box by others.

# **DIMENSIONS**

WMA10 Note: Back plate is welded to the arm.