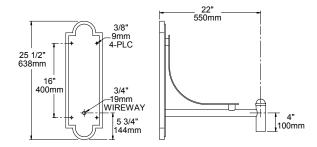

|
|       |                 | DBT   | Dark Bronze Matte Textured   |  |
|       |                 | GTT   | Graphite Matte Textured      |  |
|       |                 | LGS   | Light Grey Gloss Smooth      |  |
|       |                 | LGT   | Light Grey Matte Textured    |  |
|       |                 | PSS   | Platinum Silver Gloss Smooth |  |
|       |                 | VGT   | Verde Green Matte Textured   |  |
|       |                 | WHS   | White Gloss Smooth           |  |
|       |                 | WHT   | White Matte Textured         |  |
|       |                 | Color | Option                       |  |
|       |                 | CC 1  | Custom Color                 |  |

### Notes:

1 Consult factory for custom color, marine and corrosive finish

# **DIMENSIONS**



WMA10 Note: Back plate is welded to the arm.