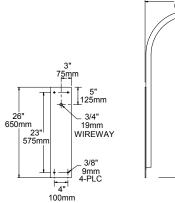

# **DIMENSIONS**

WMA11 Note: Back plate is welded to the arm.

Example: WMA11-BLT