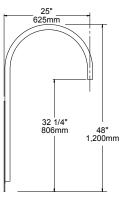

# **DIMENSIONS**

WMA11 Note: Back plate is welded to the arm.

Example: WMA11-BLT