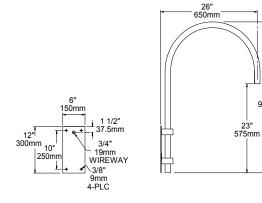

# **DIMENSIONS**

WMA12 Note: Back plate is welded to the arm.

39" 975mm Example: WMA12-BLT