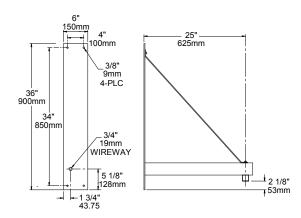

| LGS             | Light Grey Gloss Smooth             |  |
|                 | LGT             | Light Grey Matte Textured           |  |
|                 | PSS             | Platinum Silver Gloss Smooth        |  |
|                 | VGT             | Verde Green Matte Textured          |  |
|                 | WHS             | White Gloss Smooth                  |  |
|                 | WHT             | White Matte Textured                |  |
|                 | Color Option    |                                     |  |
|                 | CC 1            | Custom Color                        |  |
|                 | Weight: 15 lbs. | BLT DBS DBT GTT LGS LGT PSS VGT WHS |  |

#### Notes:

1 Consult factory for custom color, marine and corrosive finish

# **DIMENSIONS**



WMA17 Note: Back plate is welded to the arm.