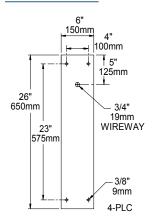

ured   |  |
|       |                 | GTT          | Graphite Matte Textured      |  |
|       |                 | LGS          | Light Grey Gloss Smooth      |  |
|       |                 | LGT          | Light Grey Matte Textured    |  |
|       |                 | PSS          | Platinum Silver Gloss Smooth |  |
|       |                 | VGT          | Verde Green Matte Textured   |  |
|       |                 | WHS          | White Gloss Smooth           |  |
|       |                 | WHT          | White Matte Textured         |  |
|       |                 | Color Option |                              |  |
|       |                 | CC 1         | Custom Color                 |  |

## Notes:

1 Consult factory for custom color, marine and corrosive finish

# **DIMENSIONS**





WMA18

Note: Back plate is welded to the arm.