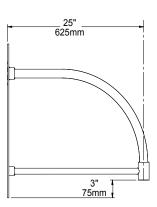

ed   |  |
|       |                 | GTT          | Graphite Matte Textured      |  |
|       |                 | LGS          | Light Grey Gloss Smooth      |  |
|       |                 | LGT          | Light Grey Matte Textured    |  |
|       |                 | PSS          | Platinum Silver Gloss Smooth |  |
|       |                 | VGT          | Verde Green Matte Textured   |  |
|       |                 | WHS          | White Gloss Smooth           |  |
|       |                 | WHT          | White Matte Textured         |  |
|       |                 | Color Option |                              |  |
|       |                 | CC 1         | Custom Color                 |  |

## Notes:

1 Consult factory for custom color, marine and corrosive finish

# **DIMENSIONS**





WMA18

Note: Back plate is welded to the arm.