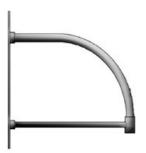

## CONSTRUCTION

- The arm shall be of one piece unitized aluminum construction, fully welded and assembled. The back plate shall be one piece cast aluminum. The arm shall be prewired with a quick connector for easy installation.
- The arm shall have a cast aluminum fitter welded to the top of the arm(s) for attaching the fixture. The fixture shall be mounted with three stainless steel bolts through the top of the arm fitter into the fixture. The attachment point shall have a silicone pad for sealing the fixture to arm connection.
- Mounting hardware and J-box by others.

# **DIMENSIONS**

WMA18

Note: Back plate is welded to the arm.