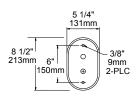

#### DIMENSIONS

WMA22U Note: Back plate is welded to the arm.

WMA22D Note: Back plate is welded to the arm.

Notes: 1 Consult factory for custom color, marine and corrosive finish

Current 🗐