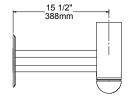

#### DIMENSIONS

WMA22U Note: Back plate is welded to the arm.

WMA22D Note: Back plate is welded to the arm.

Notes: 1 Consult factory for custom color, marine and corrosive finish

Current 🗐