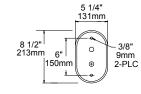

#### DIMENSIONS

WMA22U Note: Back plate is welded to the arm.

WMA22D Note: Back plate is welded to the arm.

Notes: 1 Consult factory for custom color, marine and corrosive finish

Current 🗐