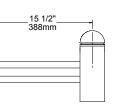

#### DIMENSIONS

WMA22U Note: Back plate is welded to the arm.

WMA22D Note: Back plate is welded to the arm.

Notes: 1 Consult factory for custom color, marine and corrosive finish

Current 🗐