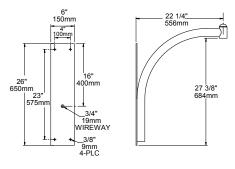

# **DIMENSIONS**

WMA24 Note: Back plate is welded to the arm.

Example: WMA24-BLT