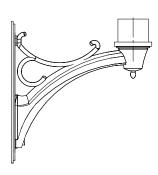

#### CONSTRUCTION

- The arm shall be of one piece unitized aluminum construction, fully welded and assembled. The back plate shall be one piece cast aluminum. The arm shall be prewired with a quick connector for easy installation.
- The fixture shall be mounted with three stainless steel set screws through the top of the arm fitter into the fixture. The attachment point shall have a silicone pad for sealing the fixture to arm connection.
- Mounting hardware and J-box by others.

#### **HOUSING**

| Arm                                   |                                   | Color |                              |
|---------------------------------------|-----------------------------------|-------|------------------------------|
| For Providence Small (PROS) Arms Only |                                   | BLS   | Black Gloss Smooth           |
| WMA59U                                | Wall mount up. Weight: 4.5 lbs.   | BLT   | Black Matte Textured         |
| WMA59D                                | Wall mount down. Weight: 4.5 lbs. | DBS   | Dark Bronze Gloss Smooth     |
|                                       |                                   | DBT   | Dark Bronze Matte Textured   |
|                                       |                                   | GTT   | Graphite Matte Textured      |
|                                       |                                   | LGS   | Light Grey Gloss Smooth      |
|                                       |                                   | LGT   | Light Grey Matte Textured    |
|                                       |                                   | PSS   | Platinum Silver Gloss Smooth |
|                                       |                                   | VGT   | Verde Green Matte Textured   |
|                                       |                                   | WHS   | White Gloss Smooth           |
|                                       |                                   | WHT   | White Matte Textured         |
|                                       |                                   | Color | Option                       |
|                                       |                                   | CC 1  | Custom Color                 |