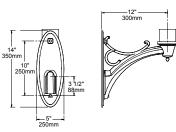

#### **DIMENSIONS**

WMA59U WMA59D

© 2022 HLI Solutions, Inc. All rights reserved. Information and specifications subject to change

without notice. All values are design or typical values when measured under laboratory conditions.

14" 350mm