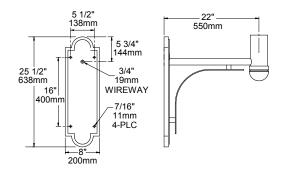

rk Bronze Gloss Smooth     |
|      |                 | DBT   | Dark Bronze Matte Textured   |
|      |                 | GTT   | Graphite Matte Textured      |
|      |                 | LGS   | Light Grey Gloss Smooth      |
|      |                 | LGT   | Light Grey Matte Textured    |
|      |                 | PSS   | Platinum Silver Gloss Smooth |
|      |                 | VGT   | Verde Green Matte Textured   |
|      |                 | WHS   | White Gloss Smooth           |
|      |                 | WHT   | White Matte Textured         |
|      |                 | Color | Option                       |
|      |                 | CC 1  | Custom Color                 |

## Notes

Consult factory for custom color, marine and corrosive finish

Example: WMA7-BLT

# **DIMENSIONS**



WMA7

Note: Back plate is welded to the arm.