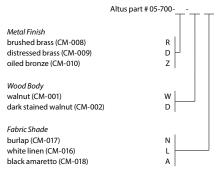

## MATERIAL & FINISH OPTIONS

Alternate voltage / plug styles are available

brushed brass (CM-008)

distressed brass (CM-009)

oiled bronze (CM-010)

walnut (CM-001)

dark stained walnut (CM-002)

burlap (CM-017)

white linen (CM-016)

black amaretto (CM-018)

The Altus is a robust fixture that also carries an air of elegance and subtle proportion. It has the mass and impact to anchor a space while still showing balance and grace. It is always exciting to see how the solid wood trunk comes out; admiring the wood grain all the way through.