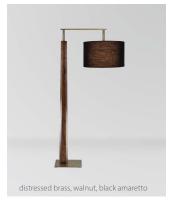

## Altus floor lamp

Dimensions: 6'-8" H, 22" Ø shade
Materials: solid wood, metal, fabric shade
Product weight: 45 lb
Light source: medium base E26 socket
Lamping: E26 base, type A lamp, 60 W max
120 V AC max
Dimmable on fixture
Wood grain will vary
Specifications subject to change

Included dimmable LED A19 bulb Light output: 800 Lumens (source) Light color: 2700 K Color accuracy: 90+ CRI Power usage: 11 W

white linen (CM-016)

black amaretto (CM-018)

The Altus is a robust fixture that also carries an air of elegance and subtle proportion. It has the mass and impact to anchor a space while still showing balance and grace. It is always exciting to see how the solid wood trunk comes out; admiring the wood grain all the way through.