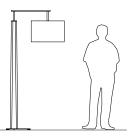

## Altus floor lamp

Dimensions: 6'-8" H, 22" Ø shade
Materials: solid wood, metal, fabric shade
Product weight: 45 lb
Light source: medium base E26 socket
Lamping: E26 base, type A lamp, 60 W max
120 V AC max
Dimmable on fixture
Wood grain will vary
Specifications subject to change