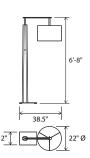

## Altus floor lamp

Dimensions: 6'-8" H, 22" Ø shade
Materials: solid wood, metal, fabric shade
Product weight: 45 lb
Light source: medium base E26 socket
Lamping: E26 base, type A lamp, 60 W max
120 V AC max
Dimmable on fixture
Wood grain will vary
Specifications subject to change