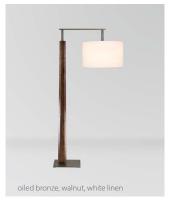

## Altus floor lamp

Dimensions: 6'-8" H, 22" Ø shade
Materials: solid wood, metal, fabric shade
Product weight: 45 lb
Light source: medium base E26 socket
Lamping: E26 base, type A lamp, 60 W max
120 V AC max
Dimmable on fixture
Wood grain will vary
Specifications subject to change

## MATERIAL & FINISH OPTIONS

Alternate voltage / plug styles are available

brushed brass (CM-008)

distressed brass (CM-009)

oiled bronze (CM-010)

walnut (CM-001)

dark stained walnut (CM-002)

burlap (CM-017)

white linen (CM-016)

black amaretto (CM-018)

The Altus is a robust fixture that also carries an air of elegance and subtle proportion. It has the mass and impact to anchor a space while still showing balance and grace. It is always exciting to see how the solid wood trunk comes out; admiring the wood grain all the way through.