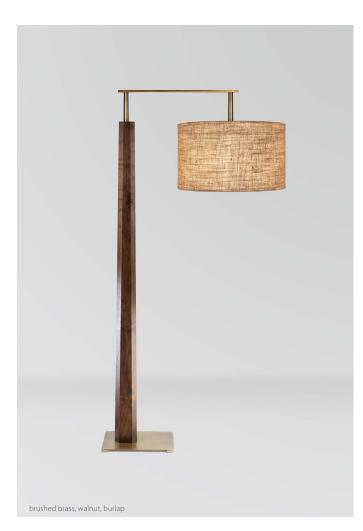

## Altus floor lamp

Dimensions: 6'-8" H, 22" Ø shade
Materials: solid wood, metal, fabric shade
Product weight: 45 lb
Light source: medium base E26 socket
Lamping: E26 base, type A lamp, 60 W max
120 V AC max
Dimmable on fixture
Wood grain will vary
Specifications subject to change

white linen (CM-016)

black amaretto (CM-018)

The Altus is a robust fixture that also carries an air of elegance and subtle proportion. It has the mass and impact to anchor a space while still showing balance and grace. It is always exciting to see how the solid wood trunk comes out; admiring the wood grain all the way through.