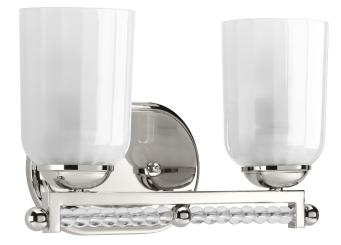

## Carlyn

With a glamorous, transitional appeal, Carlyn bath and vanity fixtures feature a luxurious pattern comprised of K9 glass crystal accents. The inner lined glass shades glimmer against the Polished Nickel finish.

- Design provides a glamorous, transitional appeal
- Features a luxurious pattern comprised of K9 glass crystal accents
- Popular Polished Nickel finish
- The inner lined glass shades glimmer against the Polished Nickel finish
- Uses two 100-watt max. medium base bulbs (sold separately)
- Suitable for a variety of bath and vanity settings, including Luxe, Transitional and Traditional design styles
- Shop different sizes and finishes for Carlyn bath and vanity fixtures
- In addition to bath areas, sconces are suitable for hall & foyers to add ambient lighting
- Adds task lighting on either side of mirror to eliminate shadows on face when getting ready in the morning.

## Category: Bath & Vanity

Finish: Polished Nickel (plated)

Construction: Steel construction

Glass/Shade: Clear / Sand Blast Glass

Width: 13-3/8" Height: 8" Depth: 6-3/8" H/CTR: 5-3/4" (glass facing up)

Glass Width: 4-1/8" Height: 5-3/4"