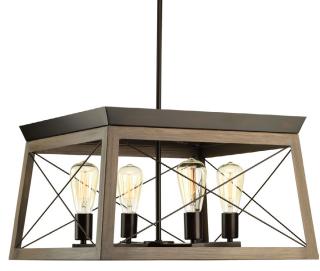

## **Briarwood**

The Briarwood collection features a classic pattern commonly found on barn or farmhouse doors and gates. The simple geometric form features a faux-painted wood enclosure to frame vintage-style light bulbs. A rich oak finish and Antique Bronze combination.

- Features a classic pattern commonly found on barn or farmhouse doors and gates
- Faux-painted wood-look enclosure to frame vintage-style light bulbs.
- Rich, painted oaky finish paired with an Antique Bronze finish.

Category: Chandeliers

Finish: Antique Bronze (painted)
Construction: Steel construction

Square: 20" Height: 12"

Overall Ht. W/Stem: 88"

| MOUNTING                                           | ELECTRICAL               | LAMPING                    | ADDITIONAL INFORMATION    |
|----------------------------------------------------|--------------------------|----------------------------|---------------------------|
| Ceiling chain mounted                              | Pre-wired                | Quantity:                  | cULus Dry location listed |
| Mounting strap for outlet box included             | 15 feet of wire supplied | Four 100w max. Medium Base |                           |
| meladed                                            | 120 V                    | E26 base socket            |                           |
| Six links of 9 gauge chain supplied                |                          |                            |                           |
| One 6", four 12" lengths of stem included          |                          |                            |                           |
| covers a standard 4" octagonal recessed outlet box |                          |                            |                           |
|                                                    |                          |                            |                           |